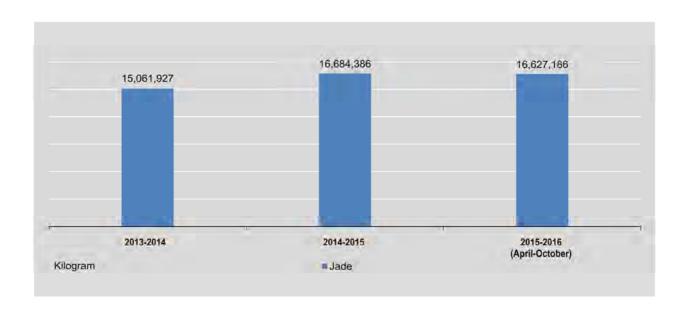

#### 1.6 EXPORTS OF PRINCIPAL COMMODITIES

Include border trade, US \$ Million

|                              | Jade   | Sug      | ar    | Garmer                    | nt     | Others |
|------------------------------|--------|----------|-------|---------------------------|--------|--------|
| FY                           | Value  | Quantity | Value | Quantity<br>(thou.number) | Value  | Value  |
| 2013-2014                    | 1011.6 | 78.8     | 47.3  | 133134.3                  | 884.7  | 2271.1 |
| 2014-2015                    | 1018.0 | 30.2     | 18.6  | 216562.8                  | 1023.4 | 1909.8 |
| 2015-2016<br>(April-October) | 535.8  | 193.2    | 115.5 | 76607.7                   | 411.8  | 701.9  |
| 2014                         |        |          | - 75  |                           |        | -      |
| November                     | 60.8   | 1.7      | 1.0   | 14007.3                   | 78.2   | 77.1   |
| December                     | 108.2  | 1.1      | 0.7   | 13800.1                   | 90.8   | 85.4   |
| 2015                         |        |          |       |                           |        |        |
| January                      | -      | 3.8      | 2.3   | 14386.6                   | 85.1   | 139.8  |
| February                     | 17.0   | 3.0      | 1.8   | 79194.4                   | 126.4  | 83.4   |
| March                        | 16.8   | 9.8      | 5.9   | 8636.8                    | 45.6   | 373.7  |
| April                        | (#)    | 15.9     | 9.5   | 11627.3                   | 38.5   | 93.9   |
| May                          | 19     | 12.1     | 7.4   | 4382.5                    | 22.4   | 105.4  |
| June                         | 2.0    | 4.4      | 2.9   | 16027.0                   | 85.7   | 78.0   |
| July                         | 161.3  | 7.5      | 4.7   | 9069.5                    | 47.1   | 96.4   |
| August                       | 253.8  | 25.6     | 15.4  | 2984.0                    | 23.5   | 45.3   |
| September                    | 65.1   | 30.7     | 18.4  | 22199.1                   | 161.9  | 199.9  |
| October                      | 53.6   | 97.0     | 57.2  | 10318.3                   | 32.7   | 83.0   |