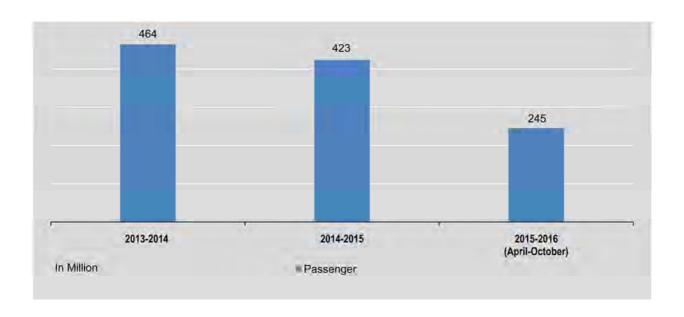

| 9,245                         | 3,689.68                         |
| August                       | 37,005                  | 172,497                       | 1,281                                                   | 9,421                         | 3,735.78                         |
| September                    | 34,801                  | 162,221                       | 1,272                                                   | 8,843                         | 3,495.07                         |
| October                      | 35,769                  | 166,734                       | 1,264                                                   | 9,097                         | 3,548.97                         |

Source: Yangon Region Buses Control Committee.



## **6.4** MANDALAY CITY PRIVATE TRANSPORT

|                              |                         | Mandalay City                 | Private Transport (Bu                                   | is Service)                   |                                  |
|------------------------------|-------------------------|-------------------------------|---------------------------------------------------------|-------------------------------|----------------------------------|
|                              | Passenger<br>(Thousand) | Passenger-miles<br>(Thousand) | Number of buses<br>and pick-ups in<br>operation per day | Number of<br>trips<br>per day | Gross<br>Earnings<br>(K million) |
| 2013-2014                    | 19,938                  | 99,695                        | 467