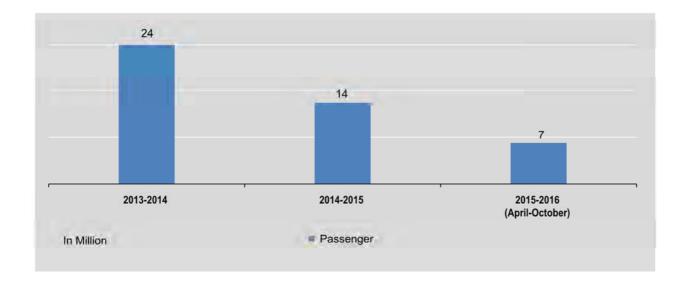

### 3.1 CONSUMER PRICE INDEX (UNION) AND RATE OF INFLATION

|                              |                  | Percent<br>change          | Year              |        |        | Food Index            | t .        |        |
|------------------------------|------------------|----------------------------|-------------------|--------|--------|-----------------------|------------|--------|
| FY                           | General<br>C.P.I | from year or month earlier | Year<br>Inflation | Rice   | Oil    | Fish<br>Meat &<br>Egg | Other Food | Total  |
| 2013-2014                    | 177.53           | +5.71                      | +6.26             | 184.73 | 149.17 | 181.32                | 156,39     | 169.49 |
| 2014-2015                    | 188.02           | +5.91                      | +7.45             | 196.11 | 149.52 | 201,84                | 161.50     | 180.04 |
| 2015-2016<br>(April-October) | 206.22           | - 2                        | 2                 | 219.72 | 172.61 | 224.29                | 182.21     | 202.10 |
| 2014                         |                  |                            |                   |        |        |                       |            |        |
| November                     | 191,15           | +2.42                      | +6.15             | 201.14 | 151.74 | 204.23                | 163.05     | 182.69 |
| December                     | 192.45           | +0.68                      | +7.06             | 200.73 | 152.42 | 205.78                | 166.12     | 184.34 |
| 2015                         |                  |                            |                   |        |        |                       |            |        |
| January                      | 192.49           | +0.02                      | +7.39             | 198.53 | 152.64 | 204.00                | 167.97     | 184.09 |
| February                     | 192.78           | +0.15                      | +7.45             | 197.39 | 152.66 | 206.06                | 168.65     | 184.68 |
| March                        | 193.45           | +0.35                      | +7.45             | 197.52 | 153.62 | 209.00                | 168.14     | 185.40 |
| April                        | 196.51           | +1.58                      | +8.18             | 202.57 | 155.06 | 216.44                | 170.40     | 189.71 |
| Мау                          | 197.93           | +0.72                      | +7.89             | 204.67 | 159.48 | 218.60                | 171.13     | 191.45 |
| June                         | 201.14           | +1.62                      | +8.90             | 210.30 | 164.08 | 222.46                | 174.22     | 195.46 |
| July                         | 204.37           | +1.61                      | +10.19            | 212.92 | 167.77 | 224,15                | 180.54     | 199.40 |
| August                       | 212.34           | +3.90                      | +14.18            | 233.24 | 186.41 | 228.84                | 189.18     | 210.45 |
| September                    | 214.31           | +0.93                      | +15.19            | 236.32 | 188.45 | 229.45                | 191.85     | 212.59 |
| October                      | 216.92           | +1.22                      | +16.22            | 238.00 | 187.03 | 230.10                | 198.15     | 215.63 |