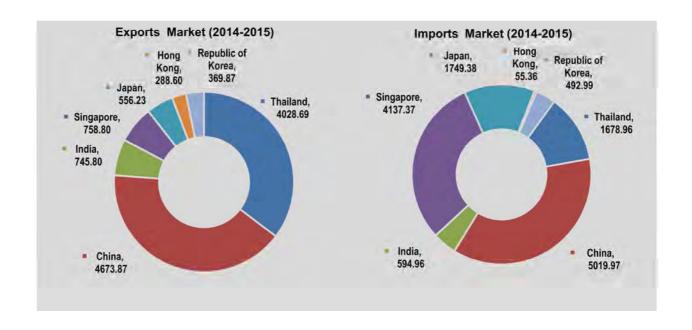

#### TRADE BY MAJOR TRADING COUNTRY

China is, by far, the main destination for Myanmar exports: it represented 37.3% of total exports in 2014-2015 and nearly half 26.0% in 2013-2014. In 2014-2015, the next four largest destinations are Thailand (32.2%), Singapore (6.1 %), India (6.0 %) and Japan (4.4 %). In 2013-2014, the same countries were the main destinations for exports, with Singapore moving from the fourth to the third place between 2013-2014 and 2014-2015.

China is the main origin for Myanmar imports: imports from China represented 30.2% of total Myanmar imports in 2014-2015 and 29.8% in 2013-2014. In 2014-2015, the next four main origins for imports are Singapore (24.9% of total imports), Japan (10.5%), Thailand (10.1%) and Malaysia (4.5%). The previous year, main partners for imports were Singapore (21.2%), Thailand (10.0%), Japan (9.4%) and Republic of Korea (8.9%).

#### 1.4 TRADE BY MAJOR TRADING COUNTRY

Include border trade for Thailand, China and India, US \$ Million

| FY                           | Thai    | land    | Ch      | ina     | Mala    | aysia   | Inc     | dia     |
|------------------------------|---------|---------|---------|---------|---------|---------|---------|---------|
|                              | Exports | Imports | Exports | Imports | Exports | Imports | Exports | Imports |
| 2013-2014                    | 4306.28 | 1376.99 | 2910.75 | 4105.49 | 108.87  | 839.69  | 1143.59 | 493.51  |
| 2014-2015                    | 4028.69 | 1678.96 | 4673.87 | 5019.97 | 265.15  | 743.96  | 745.80  | 594.96  |
| 2015-2016<br>(April-October) | 1866.65 | 1115.29 | 2498.31 | 3604.19 | 110.21  | 337.45  | 547.00  | 218.13  |
| 2014                         |         |         |         |         |         |         |         |         |
| November                     | 359.70  | 132.85  | 532.29  | 401.48  | 9.89    | 50.03   | 52.71   | 58.31   |
| December                     | 343.28  | 141.49  | 345.77  | 406.49  | 9.86    | 38.91   | 55.49   | 33.22   |
| 2015                         |         |         |         |         |         |         |         |         |
| January                      | 328.59  | 156.73  | 369.56  | 452.80  | 10.11   | 35.53   | 55.44   | 38.76   |
| February                     | 316.85  | 156.71  | 330.44  | 385.20  | 10.88   | 32.64   | 64.08   | 36.87   |
| March                        | 399.32  | 184.33  | 447.45  | 477.90  | 17.09   | 40.81   | 212.59  | 42.01   |
| April                        | 188.77  | 118.90  | 168.57  | 296.42  | 10.32   | 21.98   | 90.44   | 42.81   |
| May                          | 328.82  | 145.11  | 363.32  | 472.47  | 12,40   | 51.04   | 145.58  | 33.09   |
| June                         | 307.33  | 145.26  | 440.41  | 419.57  | 22.41   | 45.50   | 104.03  | 20.33   |
| July                         | 299.40  | 151.11  | 384.39  | 1137.90 | 27.71   | 52.98   | 48.63   | 22.59   |
| August                       | 264.13  | 160.53  | 440.27  | 376.57  | 8.45    | 88.52   | 57.30   | 22.17   |
| September                    | 261.07  | 186.40  | 323.95  | 414.74  | 22.88   | 35.54   | 55.77   | 28.53   |
| October                      | 217.13  | 207.98  | 377.40  | 486.52  | 6.04    | 41.89   | 45.25   | 48.61   |

# 1.4 TRADE BY MAJOR TRADING COUNTRY US \$ Million

| FY                           | Singa   | apore   | Jap     | oan     | Republic | of Korea | Gerr    | many    |
|------------------------------|---------|---------|---------|---------|----------|----------|---------|---------|
| 7-7                          | Exports | Imports | Exports | Imports | Exports  | Imports  | Exports | Imports |
| 2013-2014                    | 694.03  | 2910.22 | 513.25  | 1296.24 | 352.92   | 1217.98  | 40.36   | 83.24   |
| 2014-2015                    | 758.80  | 4137.37 | 556.23  | 1749.38 | 369.87   | 492.99   | 68.19   | 79.09   |
| 2015-2016<br>(April-October) | 224.14  | 1790.54 | 190.36  | 867.46  | 132.16   | 207.48   | 47.03   | 37.85   |
| 2014                         |         |         |         |         |          |          |         |         |
| November                     | 16.54   | 277.27  | 40.29   | 140.21  | 25.09    | 50.47    | 7.60    | 7.01    |
| December                     | 23.25   | 419.20  | 51.48   | 145.10  | 27.78    | 27.46    | 4.19    | 3.97    |
| 2015                         |         |         |         |         |          |          |         |         |
| January                      | 62.24   | 384.37  | 43.20   | 141.52  | 28.94    | 25.15    | 6.11    | 19.71   |
| February                     | 16.13   | 559.94  | 55.34   | 130.56  | 47.59    | 36.14    | 6.10    | 7.83    |
| March                        | 219.70  | 416.77  | 63.80   | 147.14  | 13.16    | 70.50    | 3.59    | 7.83    |
| April                        | 25.73   | 277.74  | 21.22   | 90.26   | 17.08    | 29.61    | 23.80   | 2.94    |
| Мау                          | 39.63   | 379.16  | 17.95   | 130.63  | 6.79     | 30.63    | 4.30    | 2.02    |
| June                         | 19.16   | 301.95  | 42.69   | 134.99  | 40.08    | 24.33    | 7.64    | 2.27    |
| July                         | 12.67   | 279.03  | 22.10   | 164.83  | 16.95    | 34.66    | 4.81    | 4.47    |
| August                       | 10.68   | 270.18  | 10.05   | 132.93  | 9.08     | 26.63    | 0.98    | 8.56    |
| September                    | 103.66  | 119.54  | 57.03   | 97.64   | 26.47    | 29.68    | 3.37    | 6.38    |
| October                      | 12,61   | 162.94  | 19.32   | 116.18  | 15.71    | 31.94    | 2.13    | 11.21   |

## 1.4 TRADE BY MAJOR TRADING COUNTRY US \$ Million

| FY                           | Hong    | Kong    | Indo    | nesia   | United  | States  | United P | Kingdom |
|------------------------------|---------|---------|---------|---------|---------|---------|----------|---------|
|                              | Exports | Imports | Exports | Imports | Exports | Imports | Exports  | Imports |
| 2013-2014                    | 489.10  | 13.69   | 60.04   | 438.82  | 24.78   | 79.66   | 48.58    | 24.50   |
| 2014-2015                    | 288.60  | 55.36   | 86.09   | 550.52  | 50.88   | 494.04  | 53.58    | 28.63   |
| 2015-2016<br>(April-October) | 256.64  | 18.02   | 97.62   | 371.06  | 30.18   | 47.71   | 18.47    | 4.89    |
| 2014                         |         |         |         |         |         |         |          |         |
| November                     | 2.36    | 19.90   | 6.94    | 42.99   | 3.30    | 5.05    | 3.62     | 2.55    |
| December                     | 1.02    | 5.00    | 9.42    | 66.86   | 4.65    | 5.45    | 4.33     | 0.21    |
| 2015                         |         |         |         |         |         |         |          |         |
| January                      | 1,06    | 4.26    | 3.97    | 26.83   | 5.26    | 4.47    | 6.57     | 1.76    |
| February                     | 7.28    | 2.96    | 8.62    | 65.74   | 4.87    | 13.19   | 2.91     | 6.82    |
| March                        | 0.54    | 3.85    | 11.12   | 35.20   | 4.78    | 9.56    | 1.72     | 6.35    |
| April                        | 0.68    | 4.62    | 4.93    | 21.93   | 3.81    | 3.25    | 2.89     | 0.55    |
| Мау                          | 0.54    | 2.94    | 12.30   | 64.14   | 3.78    | 3.80    | 2.60     | 0.95    |
| June                         | 1.20    | 0.97    | 14.51   | 44.64   | 6.64    | 5.89    | 3.83     | 0.19    |
| July                         | 133.63  | 2.99    | 22.98   | 53.49   | 3.25    | 5.52    | 1.90     | 0.42    |
| August                       | 60.43   | 0.98    | 20.80   | 50.98   | 2.33    | 14.04   | 1.56     | 0.79    |
| September                    | 38.56   | 1.00    | 12.08   | 60.74   | 7.65    | 7.38    | 3.06     | 1.11    |
| October                      | 21.60   | 4.52    | 10.02   | 75.14   | 2.72    | 7.83    | 2.63     | 0.88    |