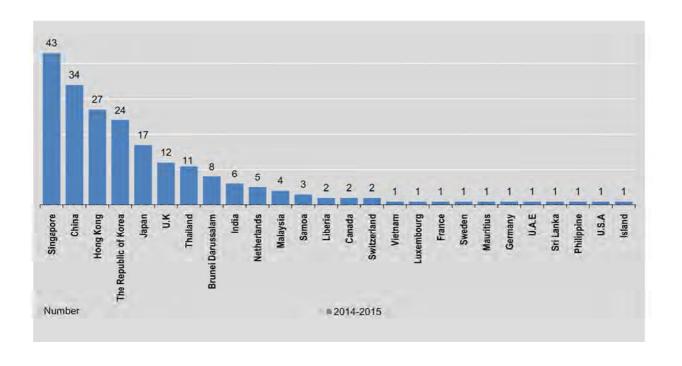

### 2.4 ELECTRIC POWER GENERATION BY TYPE OF ENERGY Million Kwh

| FY                               | Thermal | Diesel | Hydel    | Gas      | Total     |
|----------------------------------|---------|--------|----------|----------|-----------|
| 2013-2014                        | 568.91  | 60.76  | 8,823.14 | 2,794.31 | 12,247.12 |
| 2014-2015 (p)                    | 285.54  | 64.89  | 8,828.84 | 4,977.03 | 14,156.30 |
| 2015-2016 (p)<br>(April-October) | 157.12  | 31.00  | 5,641.79 | 3,453.80 | 9,283.71  |
| 2014 (p)                         |         | ·      |          |          |           |
| November                         | 9.97    | 5.43   | 768.56   | 389.32   | 1,173.28  |
| December                         | 10.58   | 4.70   | 756.13   | 402.27   | 1,173.68  |
| 2015 (p)                         | · ·     |        |          |          |           |
| January                          | 10.56   | 4.76   | 668.24   | 467.69   | 1,151.25  |
| February                         | 9.21    | 4.64   | 611.58   | 433.39   | 1,058.82  |
| March                            | 5.67    | 6.88   | 794.15   | 484.05   | 1,290.75  |
| April                            | 5.55    | 5.27   | 818.23   | 414.18   | 1,243.23  |
| Мау                              | 24.24   | 5.16   | 753.18   | 609.14   | 1,391.72  |
| June                             | 28,39   | 4.55   | 677.22   | 602.75   | 1,312.91  |
| July                             | 19.47   | 3.87   | 795.44   | 492.10   | 1,310.88  |
| August                           | 26.98   | 3.86   | 862.55   | 435.80   | 1,329.19  |
| September                        | 24.64   | 4.14   | 874.58   | 425.18   | 1,328.54  |
| October                          | 27.85   | 4.15   | 860.59   | 474.65   | 1,367.24  |