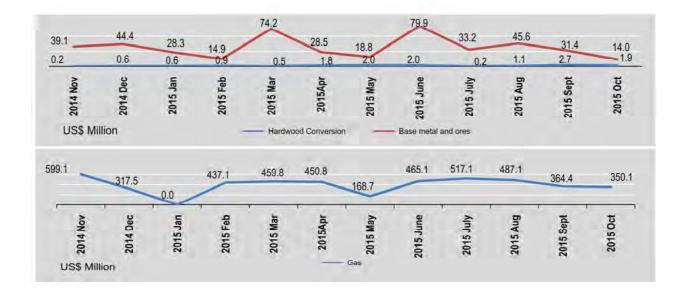

## 1.6 EXPORTS OF PRINCIPAL COMMODITIES

Include border trade
Value = US \$ Million, Quantity = thousand metric ton

|                              | Hardwo<br>Convers                |       | Plywood and Veneer | Base me<br>and ore                | 2500  | Gas                                  |        |
|------------------------------|----------------------------------|-------|--------------------|-----------------------------------|-------|--------------------------------------|--------|
| FY                           | Quantity<br>(thou.cubic.<br>ton) | Value | Value              | Quantity<br>(thou.metric.<br>ton) | Value | Quantity<br>(million.cubic.<br>feet) | Value  |
| 2013-2014                    | 10.1                             | 7.0   | 10.9               | 34.5                              | 130.1 | 8,636,213.5 *                        | 3299.2 |
| 2014-2015                    | 3.9                              | 4.0   | 35.3               | 105.4                             | 440.4 | 12,640,623.0 *                       | 5178.6 |
| 2015-2016<br>(April-October) | 11.3                             | 11.7  | 41.7               | 67.3                              | 251.4 | 7,615,946.6                          | 2743.2 |
| 2014                         |                                  |       |                    |                                   |       |                                      |        |
| November                     | 0.3                              | 0.2   | 4.1                | 8.1                               | 39.1  | 1,391,054.0                          | 599.1  |
| December                     | 0.6                              | 0.6   | 6.0                | 10.0                              | 44.4  | 859,915.9 *                          | 317.5  |
| 2015                         |                                  |       |                    |                                   |       |                                      |        |
| January                      | 0.3                              | 0.6   | 3.3                | 7.3                               | 28.3  | 1,061,568.4                          | 437.1  |
| February                     | 0.8                              | 0.9   | 4.5                | 5.7                               | 14.9  | 1.115,994.0 *                        | 459.8  |
| March                        | 0.5                              | 0.5   | 7.4                | 17.8                              | 74.2  | 1,139,392.8                          | 450.8  |
| April                        | 1.9                              | 1.8   | 3.5                | 14.2                              | 28.5  | 524,544.6 *                          | 168.7  |
| Мау                          | 2.1                              | 2.0   | 4.2                | 3.4                               | 18.8  | 1,248,805.3                          | 465.1  |
| June                         | 1.5                              | 2.0   | 7.9                | 21.1                              | 79.9  | 1,136,442.8 *                        | 517.1  |
| July                         | 0.4                              | 0.2   | 5.1                | 7.4                               | 33.2  | 1,362,301.2 *                        | 487.1  |
| August                       | 0.9                              | 1.1   | 5.8                | 9.3                               | 45.6  | 1,128,029.6 *                        | 364.4  |
| September                    | 2.6                              | 2.7   | 8.1                | 8.5                               | 31.4  | 1,158,546.7 *                        | 390.7  |
| October                      | 1.9                              | 1.9   | 7.1                | 3.4                               | 14.0  | 1,057,276.4 *                        | 350.1  |