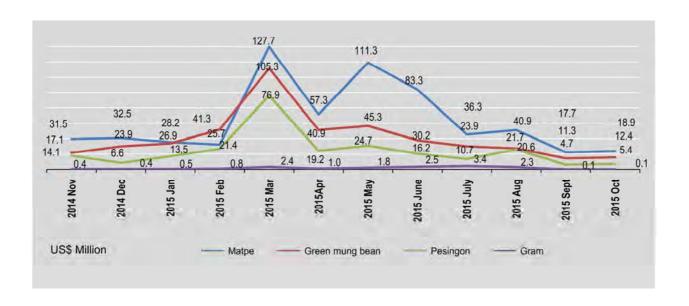

#### 1.6 EXPORTS OF PRINCIPAL COMMODITIES

Include border trade
Value = US \$ Million, Quantity = thousand metric ton

| FY                           | Mat      | ре    | Green mu | ng bean | Pesin       | gon   | Gra      | m     |
|------------------------------|----------|-------|----------|---------|-------------|-------|----------|-------|
| FT                           | Quantity | Value | Quantity | Value   | Quantity    | Value | Quantity | Value |
| 2013-2014                    | 644.2    | 376.4 | 339.9    | 310.1   | 187.8       | 114.5 | 3.5      | 2.7   |
| 2014-2015                    | 625.9    | 469.6 | 378.1    | 368.7   | 306.2       | 207.6 | 17.4     | 8.8   |
| 2015-2016<br>(April-October) | 381.3    | 365.7 | 183.2    | 185.7   | 111.1       | 101.5 | 23.1     | 11.2  |
| 2014                         |          |       | A: 25    |         |             |       | 000      |       |
| November                     | 39.5     | 31.5  | 15.5     | 17.1    | 19.2        | 14.1  | 0.9      | 0.4   |
| December                     | 40.2     | 32.5  | 21.4     | 23.9    | 9.2         | 6.6   | 0.7      | 0.4   |
| 2015                         |          |       |          |         | · · · · · · |       |          |       |
| January                      | 34.4     | 28.2  | 24.5     | 26.9    | 18.4        | 13.5  | 1.2      | 0.5   |
| February                     | 31.5     | 25.7  | 41.3     | 41.3    | 28.3        | 21.4  | 1.7      | 0.6   |
| March                        | 169.7    | 127.7 | 106.6    | 105.3   | 112.2       | 76.9  | 4.8      | 2.4   |
| April                        | 67.7     | 57.3  | 40.2     | 40.9    | 24.2        | 19.2  | 2.1      | 1.0   |
| May                          | 123.5    | 111.3 | 43.9     | 45.3    | 29.8        | 24.7  | 3.8      | 1.8   |
| June                         | 88.0     | 83.3  | 28.5     | 30.2    | 17.6        | 16.2  | 5.1      | 2.5   |
| July                         | 35.6     | 36.3  | 24.7     | 23.9    | 11.4        | 10.7  | 7.3      | 3.4   |
| August                       | 37.1     | 40.9  | 23.7     | 21.7    | 19.7        | 20.6  | 4.6      | 2.3   |
| September                    | 14.8     | 17.7  | 10.7     | 11.3    | 4.3         | 4.7   | 0.1      | 0.1   |
| October                      | 14.6     | 18.9  | 11.5     | 12.4    | 4.1         | 5.4   | 0.1      | 0.1   |