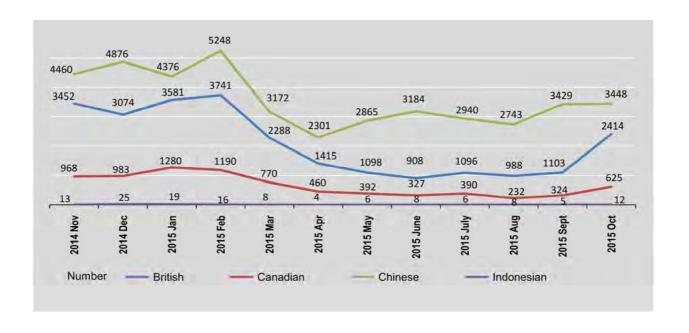

#### EXPORTS AND IMPORTS OF PRINCIPAL COMMODITIES BY COUNTRY

In October 2015, major commodities exported to China are gas, jade, maize, base metal and ores, sesame seed, rice and broken rice, garment and main exports to Thailand are gas, fish and fish product and matpe.

Main commodities imported from China are electric machinery and apparatus, base metals and manufactures, non- electric machinery and transport equipment and while major imports from Thailand are non- electric machinery and transport equipment, cement, electric machinery and apparatus and refined mineral oil.