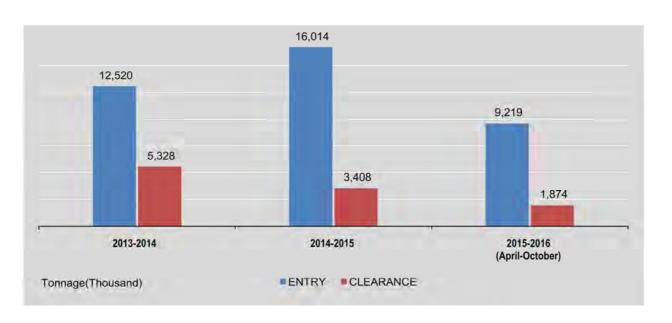

| 33                    |
| July                         | 168           | 1,182                 | 183       | 249                   | 99            | 56                    | 86        | 23                    |
| August                       | 164           | 1,149                 | 152       | 224                   | 109           | 56.                   | 92        | 30                    |
| September                    | 176           | 1,189                 | 160       | 169                   | 88            | 49                    | 94        | 30                    |
| October                      | 190           | 1,555                 | 194       | 199                   | 87            | 57                    | 90        | 29                    |

Source: Customs Department.



## **6.7** INTERNATIONAL TOURIST ARRIVAL

Number

|                              | Total     | by Air    | by Sea  | by Land   |
|------------------------------|-----------|-----------|---------|-----------|
| 2013-2014                    | 2,247,117 | 924,401   | 253,644 | 1.069,072 |
| 2014-2015                    | 3,443,009 | 1,123,706 | 245,897 | 2,073,406 |
| 2015-2016<br>(April-October) | 2,605,594 | 610,459   | 155,918 | 1,839,217 |
| 2014                         |           |           |         |           |
| November                     | 285,399   | 118,544   | 19,101  | 147,754   |
| December                     | 316,974   | 113,511   | 22,035  | 181,428   |
| 2015                         |           |           |         | *         |
| January                      | 401,