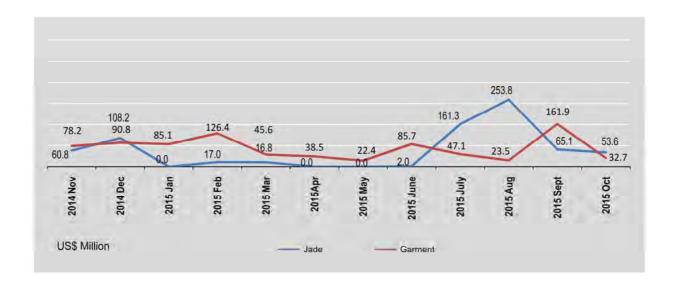

#### 1.6 EXPORTS OF PRINCIPAL COMMODITIES

Include border trade, US \$ Million

|                              | Jade   | Sug      | ar    | Garmer                    | nt     | Others |
|------------------------------|--------|----------|-------|---------------------------|--------|--------|
| FY                           | Value  | Quantity | Value | Quantity<br>(thou.number) | Value  | Value  |
| 2013-2014                    | 1011.6 | 78.8     | 47.3  | 133134.3                  | 884.7  | 2271.1 |
| 2014-2015                    | 1018.0 | 30.2     | 18.6  | 216562.8                  | 1023.4 | 1909.8 |
| 2015-2016<br>(April-October) | 535.8  | 193.2    | 115.5 | 76607.7                   | 411.8  | 701.9  |
| 2014                         |        |          | - 75  |                           |        | -      |
| November                     | 60.8   | 1.7      | 1.0   | 14007.3                   | 78.2   | 77.1   |
| December                     | 108.2  | 1.1      | 0.7   | 13800.1                   | 90.8   | 85.4   |
| 2015                         |        |          |       |                           |        |        |
| January                      | -      | 3.8      | 2.3   | 14386.6                   | 85.1   | 139.8  |
| February                     | 17.0   | 3.0      | 1.8   | 79194.4                   | 126.4  | 83.4   |
| March                        | 16.8   | 9.8      | 5.9   | 8636.8                    | 45.6   | 373.7  |
| April                        | (#)    | 15.9     | 9.5   | 11627.3                   | 38.5   | 93.9   |
| May                          | 19     | 12.1     | 7.4   | 4382.5                    | 22.4   | 105.4  |
| June                         | 2.0    | 4.4      | 2.9   | 16027.0                   | 85.7   | 78.0   |
| July                         | 161.3  | 7.5      | 4.7   | 9069.5                    | 47.1   | 96.4   |
| August                       | 253.8  | 25.6     | 15.4  | 2984.0                    | 23.5   | 45.3   |
| September                    | 65.1   | 30.7     | 18.4  | 22199.1                   | 161.9  | 199.9  |
| October                      | 53.6   | 97.0     | 57.2  | 10318.3                   | 32.7   | 83.0   |