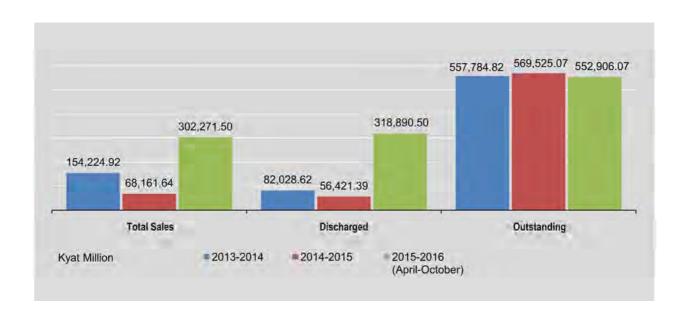

#### 1.1 VALUE OF FOREIGN TRADE

Include border trade, US \$ Million

|                              | Total    | Expe                | orts             | Imp                | orts              | Trade   |  |
|------------------------------|----------|---------------------|------------------|--------------------|-------------------|---------|--|
| FY                           | Trade    | Domestic<br>Exports | All<br>Exports * | General<br>Imports | All<br>Imports ** | Balance |  |
| 2013-2014                    | 24,963.5 | 9,014.3             | 11,204.0         | 13,009.7           | 13,759.5          | -2555.5 |  |
| 2014-2015                    | 29,156.9 | 10,329.8            | 12,523.7         | 15,982.9           | 16,633.2          | -4109.5 |  |
| 2015-2016<br>(April-October) | 15,561.7 | 5,699.1             | 6,376.7          | 8,961.8            | 9,185.0           | -2808.3 |  |
| 2014                         |          |                     |                  |                    |                   |         |  |
| November                     | 2,356.1  | 997.8               | 1,102.9          | 1,195.6            | 1,253.2           | -150.3  |  |
| December                     | 2,302.8  | 816.3               | 930.0            | 1,350.2            | 1,372.8           | -442.8  |  |
| 2015                         |          | ,                   |                  |                    |                   |         |  |
| January                      | 2,343.3  | 847.3               | 960.7            | 1,350.5            | 1,382.6           | -421.9  |  |
| February                     | 2.442.7  | 774.7               | 928.6            | 1,496.1            | 1,514.1           | -585.5  |  |
| March                        | 2,996.5  | 1,146.7             | 1,477.2          | 1,484.2            | 1,519.3           | -42.1   |  |
| April                        | 1,553.2  | 516.9               | 595.6            | 951.0              | 957.6             | -362.0  |  |
| May                          | 2,389.8  | 912.9               | 984.7            | 1,397.1            | 1,405.1           | -420.4  |  |
| June                         | 2,266.4  | 941.8               | 1,057.7          | 1,204.9            | 1,208.7           | -151.0  |  |
| July                         | 2,991.5  | 945.0               | 1,024.4          | 1,906.1            | 1,967.1           | -942.7  |  |
| August                       | 2,190.0  | 895.6               | 930.2            | 1,210.1            | 1,259.8           | -329.6  |  |
| September                    | 2,109.0  | 783.9               | 1,018.4          | 1,050.4            | 1,090.6           | -72.2   |  |
| October                      | 2,061.8  | 703.0               | 765.7            | 1,242.2            | 1,296.1           | -530.4  |  |