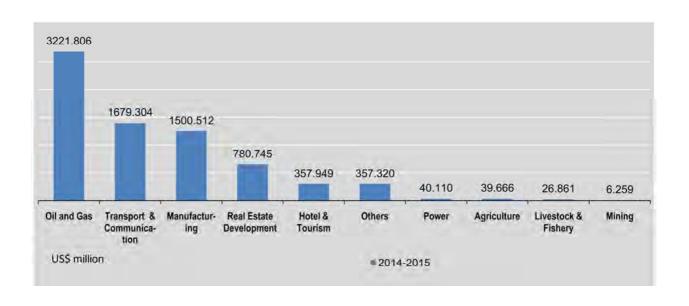

| 152.872                    | 100                       |                            | 1                         | 33.680                     |
| September                    |                           | 4                          | 1                         | 80.000                     |                           | ~                          | 1                         | 5.300                      |
| October                      | 1                         | 7.080                      | ×                         | 2                          | 2                         | (-)                        | 2                         | 23.152                     |

<sup>\*</sup>Including the value of increased in investment.

Source: Directorate of Investment and Company Administration.



5. INVESTMENT 99

# **5.3** FOREIGN INVESTMENT OF PERMITTED ENTERPRISES BY COUNTRY OF ORIGIN

US \$ Million

|                              | To                    | otal                  |                           | runei<br>Issalam           | С                         | anada                      | (                         | China                 |
|------------------------------|-----------------------|-----------------------|---------------------------|----------------------------|---------------------------|----------------------------|---------------------------|-----------------------|
|                              | No. of<br>Enterprises | Foreign<br>Investment | No.of<br>Enter-<br>prises | Foreign<br>Invest-<br>ment | No.of<br>Enter-<br>prises | Foreign<br>Invest-<br>ment |