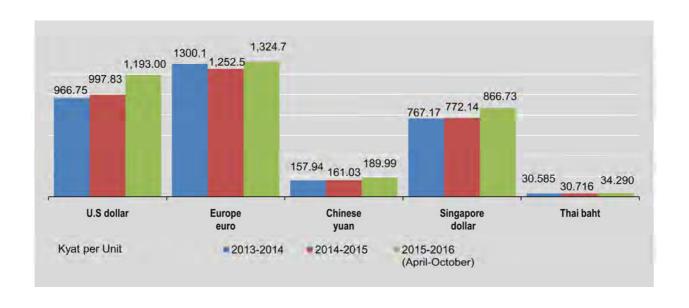

0.0        | 140.58              | 17.064 |
| June(30-6-2015)              | 851.06               | 893.94             | 178.78          | 1243.7 | 1746.0        | 143.18              | 17.418 |
| July(30-7-2015)              | 901.43               | 954.00             | 199.07          | 1355.7 | 1927.9        | 159.47              | 19.336 |
| August(30-8-2015)            | 908.60               | 962.06             | 199.26          | 1429.1 | 1963.1        | 164.25              | 19.237 |
| September(30-9-2015)         | 902.59               | 958.62             | 202.24          | 1449.2 | 1950.7        | 166.06              | 19.526 |
| October(30-10-2015)          | 906.96               | 971.25             | 200.89          | 1402.1 | 1956.8        | 164.77              | 19.541 |



**4. FINANCE** 85

## **4.7** FOREIGN EXCHANGE RATES

Kyat per unit

| FY                           | Japanese<br>100 yen | Malaysian<br>ringgit | Pakistani<br>rupee | Singapore<br>dollar | Thai<br>baht | U.S<br>dollar | C.I.S<br>roubles |
|------------------------------|---------------------|----------------------|--------------------|---------------------|--------------|---------------|------------------|
| 2013-2014                    | 963,08              | 300.04               | 9,3836             | 767.17              | 30.585       | 966.75        | 29.108           |
| 2014-2015                    | 905.17              | 297.10               | 9.8961             | 772.14              | 30.716       | 997.83        | 22.930           |
| 2015-2016<br>(April-October) | 981.32