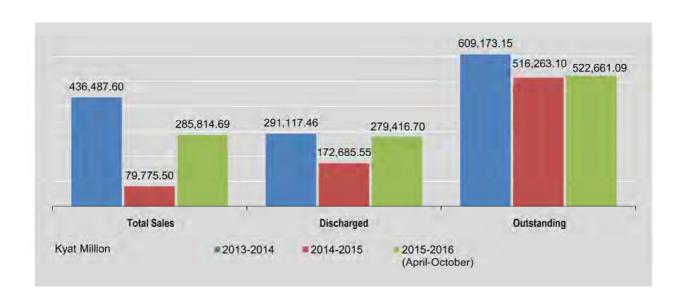

16,357.60  | 85,707,60 | 430,650.00             |  |
| May                          | 200,000.00  | 200,010.00 | 516,347.60  | 85,697.60 | 430,650.00             |  |
| June                         | 6,900.47    | 5,014.00   | 518,234.07  | 87,584.07 | 430,650.00             |  |
| July                         | 25,435.21   | 31,971.00  | 511,698.28  | 91,048.28 | 420,650.00             |  |
| August                       | 20,191.90   | 20,490.20  | 511,399.98  | 92,749.98 | 418,650.00             |  |
| September                    | 30,677.70   | 20,405.50  | 521,672.18  | 95,022.18 | 426,650.00             |  |
| October                      | 2,494.41    | 1,505.50   | 522,661.09  | 96,011.09 | 426,650.00             |  |

Annual interest rate: 8.75% Source: Central Bank of Myanmar.



# **4.4** THREE-YEAR GOVERNMENT TREASURY BONDS Kyat Million

|                              |             |            |             | Amount     | held by                |
|------------------------------|-------------|------------|-------------|------------|------------------------|
| FY                           | Total Sales | Discharged | Outstanding | Public     | Private<br>Enterprises |
| 2013-2014                    | 154,224.92  | 82,028.62  | 557,784,82  | 104,434.82 | 453,350.00             |
| 2014-2015                    | 68,161.64   | 56,421.39  | 569,525.07  | 109,475.07 | 460,050.00             |
| 2015-2016<br>(April-October) | 302,271.50  | 318,890.50 | 552,906.07  | 112,956.07 | 439,950.00             |
| 2014                         |             |            |