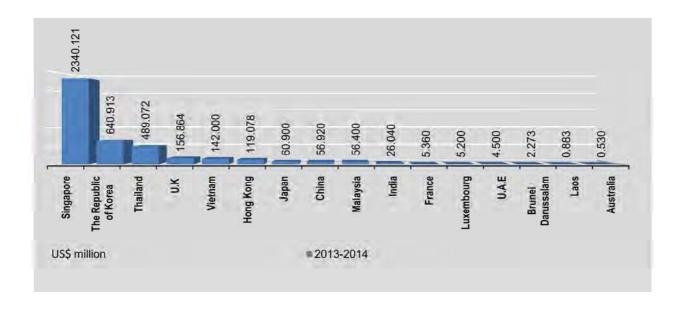

| 2                         | 8.160                 |
| August                       | 20                    | 232.525               | 2                         | -                          | -                         | ĕ                          | 3                         | 3.235                 |
| September                    | 13                    | 381.392*              | 2                         | 13.903                     |                           | -                          | 2                         | 82.271                |
| October                      | 9                     | 534.014               | 2                         | 4                          | -                         | -                          | 1                         | 470.111 *             |



# **5.3** FOREIGN INVESTMENT OF PERMITTED ENTERPRISES BY COUNTRY OF ORIGIN

US \$ Million

|                              | Hon                        | g Kong                |                            | India                 |                            | Japan                 |                            | lepublic of<br>Korea  | A                          | ustralia              |
|------------------------------|----------------------------|-----------------------|----------------------------|-----------------------|----------------------------|-----------------------|----------------------------|-----------------------|----------------------------|-----------------------|
| FY                           | No. of<br>Enter-<br>prises | Foreign<br>Investment |
| 2013-2014