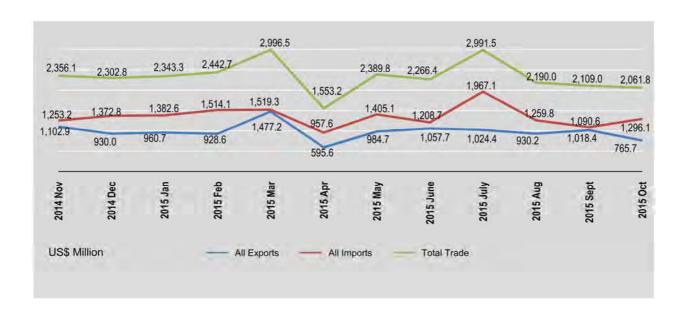

#### 1.1 VALUE OF FOREIGN TRADE

Include border trade, US \$ Million

|                              | Total    | Expe                | orts             | Imp                | orts              | Trade   |  |
|------------------------------|----------|---------------------|------------------|--------------------|-------------------|---------|--|
| FY                           | Trade    | Domestic<br>Exports | All<br>Exports * | General<br>Imports | All<br>Imports ** | Balance |  |
| 2013-2014                    | 24,963.5 | 9,014.3             | 11,204.0         | 13,009.7           | 13,759.5          | -2555.5 |  |
| 2014-2015                    | 29,156.9 | 10,329.8            | 12,523.7         | 15,982.9           | 16,633.2          | -4109.5 |  |
| 2015-2016<br>(April-October) | 15,561.7 | 5,699.1             | 6,376.7          | 8,961.8            | 9,185.0           | -2808.3 |  |
| 2014                         |          |                     |                  |                    |                   |         |  |
| November                     | 2,356.1  | 997.8               | 1,102.9          | 1,195.6            | 1,253.2           | -150.3  |  |
| December                     | 2,302.8  | 816.3               | 930.0            | 1,350.2            | 1,372.8           | -442.8  |  |
| 2015                         |          | ,                   |                  |                    |                   |         |  |
| January                      | 2,343.3  | 847.3               | 960.7            | 1,350.5            | 1,382.6           | -421.9  |  |
| February                     | 2.442.7  | 774.7               | 928.6            | 1,496.1            | 1,514.1           | -585.5  |  |
| March                        | 2,996.5  | 1,146.7             | 1,477.2          | 1,484.2            | 1,519.3           | -42.1   |  |
| April                        | 1,553.2  | 516.9               | 595.6            | 951.0              | 957.6             | -362.0  |  |
| May                          | 2,389.8  | 912.9               | 984.7            | 1,397.1            | 1,405.1           | -420.4  |  |
| June                         | 2,266.4  | 941.8               | 1,057.7          | 1,204.9            | 1,208.7           | -151.0  |  |
| July                         | 2,991.5  | 945.0               | 1,024.4          | 1,906.1            | 1,967.1           | -942.7  |  |
| August                       | 2,190.0  | 895.6               | 930.2            | 1,210.1            | 1,259.8           | -329.6  |  |
| September                    | 2,109.0  | 783.9               | 1,018.4          | 1,050.4            | 1,090.6           | -72.2   |  |
| October                      | 2,061.8  | 703.0               | 765.7            | 1,242.2            | 1,296.1           | -530.4  |  |