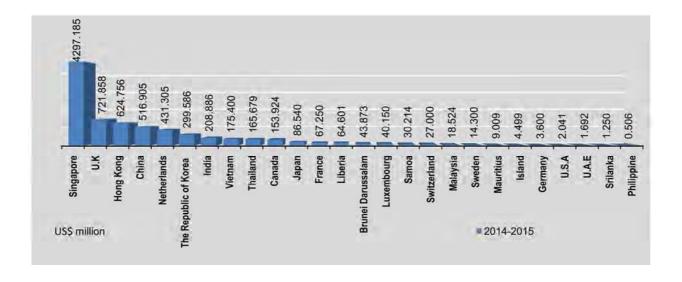

### 2.4 ELECTRIC POWER GENERATION BY TYPE OF ENERGY Million Kwh

| FY                               | Thermal | Diesel | Hydel    | Gas      | Total     |
|----------------------------------|---------|--------|----------|----------|-----------|
| 2013-2014                        | 568.91  | 60.76  | 8,823.14 | 2,794.31 | 12,247.12 |
| 2014-2015 (p)                    | 285.54  | 64.89  | 8,828.84 | 4,977.03 | 14,156.30 |
| 2015-2016 (p)<br>(April-October) | 157.12  | 31.00  | 5,641.79 | 3,453.80 | 9,283.71  |
| 2014 (p)                         |         | ·      |          |          |           |
| November                         | 9.97    | 5.43   | 768.56   | 389.32   | 1,173.28  |
| December                         | 10.58   | 4.70   | 756.13   | 402.27   | 1,173.68  |
| 2015 (p)                         | · ·     |        |          |          |           |
| January                          | 10.56   | 4.76   | 668.24   | 467.69   | 1,151.25  |
| February                         | 9.21    | 4.64   | 611.58   | 433.39   | 1,058.82  |
| March                            | 5.67    | 6.88   | 794.15   | 484.05   | 1,290.75  |
| April                            | 5.55    | 5.27   | 818.23   | 414.18   | 1,243.23  |
| Мау                              | 24.24   | 5.16   | 753.18   | 609.14   | 1,391.72  |
| June                             | 28,39   | 4.55   | 677.22   | 602.75   | 1,312.91  |
| July                             | 19.47   | 3.87   | 795.44   | 492.10   | 1,310.88  |
| August                           | 26.98   | 3.86   | 862.55   | 435.80   | 1,329.19  |
| September                        | 24.64   | 4.14   | 874.58   | 425.18   | 1,328.54  |
| October                          | 27.85   | 4.15   | 860.59   | 474.65   | 1,367.24  |