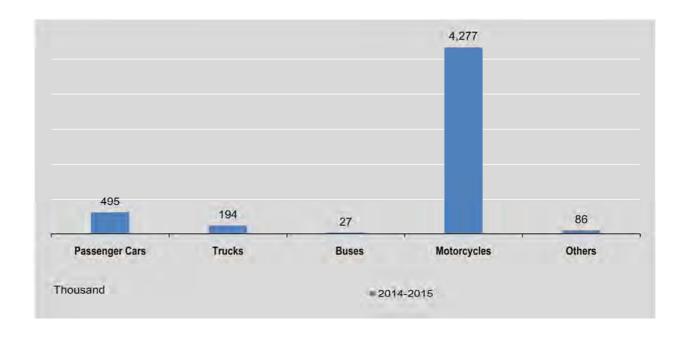

422 | 4,240,155   | 83,525 | 5,023,075 |
| March     | 494,657           | 193,559 | 26,746 | 4,276,696   | 86,041 | 5,077,699 |
| April     | 506,063           | 197,152 | 26,079 | 4,302,296   | 86,923 | 5,118,513 |
| Мау       | 493,216           | 216,889 | 25,152 | 4,336,990   | 89,145 | 5,161,392 |
| June      | 496,753           | 219,711 | 25,467 | 4,378,900   | 89,967 | 5,210,798 |
| July      | 502,853           | 221,405 | 25,354 | 4,413,560   | 90,734 | 5,253,906 |
| August    | 506,899           | 224,093 | 25,384 | 4,439,178   | 91,390 | 5,286,944 |
| September | 512,454           | 221,982 | 30,620 | 4,463,168   | 92,384 | 5,320,608 |
| October   | 514,102           | 231,890 | 25,778 | 4,477,094   | 93,459 | 5,342,323 |

Source: Department of Road Transport Administration.



## **6.6 MERCHANT SHIPPING**

|                              | Foreign Trade |                       |           |                       | Coastal Trade |                       |           |                       |
|------------------------------|---------------|-----------------------|-----------|-----------------------|---------------|-----------------------|-----------|-----------------------|
|                              | E             | Entry                 | Clearance |                       | Entry         |                       | Clearance |                       |
|                              | Vessel        | Tonnage<br>(Thousand) | Vessel    | Tonnage<br>(Thousand) | Vessel        | Tonnage<br>(Thousand) | Vessel    | Tonnage<br>(Thousand) |
| 2013-2014