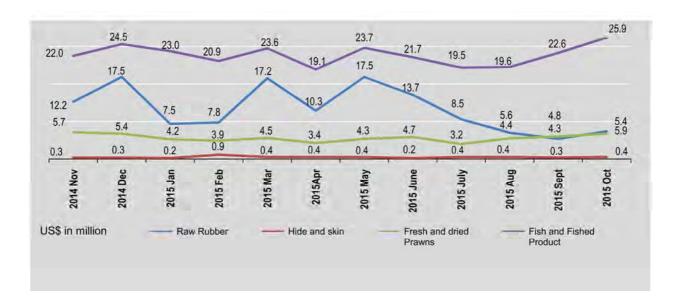

#### 1.6 EXPORTS OF PRINCIPAL COMMODITIES

Include border trade
Value = US \$ Million, Quantity = thousand metric ton

| FY                           | Raw ru   | ubber | Hide an  | d skin | Fresh an<br>Prav |       | Fish and Fished<br>Product |       |
|------------------------------|----------|-------|----------|--------|------------------|-------|----------------------------|-------|
| 4.4                          | Quantity | Value | Quantity | Value  | Quantity         | Value | Quantity                   | Value |
| 2013-2014                    | 86.5     | 197.5 | 8.6      | 5.6    | 20.6             | 59.7  | 270.8                      | 311.0 |
| 2014-2015                    | 76.1     | 113.0 | 6.2      | 3.9    | 18.7             | 56.3  | 250.4                      | 249.7 |
| 2015-2016<br>(April-October) | 51.0     | 65.8  | 4.0      | 2.5    | 10.7             | 30.2  | 157.2                      | 152.1 |
| 2014                         |          |       |          |        |                  |       |                            |       |
| November                     | 8.8      | 12.2  | 0.5      | 0.3    | 2.2              | 5.7   | 22.3                       | 22.0  |
| December                     | 13.0     | 17.5  | 0.4      | 0.3    | 1.8              | 5.4   | 25.6                       | 24.5  |
| 2015                         |          |       |          |        |                  |       |                            |       |
| January                      | 5.6      | 7.5   | 0.2      | 0.2    | 1.4              | 4.2   | 24.8                       | 23.0  |
| February                     | 6.2      | 7.8   | 1.8      | 0.9    | 1.1              | 3.9   | 20.6                       | 20.9  |
| March                        | 11.6     | 17.2  | 0.6      | 0.4    | 1.8              | 4.5   | 24.0                       | 23.6  |
| April                        | 7.4      | 10.3  | 0.6      | 0.4    | 1.1              | 3.4   | 19.9                       | 19.1  |
| May                          | 13.2     | 17.5  | 0.6      | 0.4    | 1.6              | 4.3   | 24.9                       | 23.7  |
| June                         | 10.1     | 13.7  | 0.3      | 0.2    | 1.6              | 4.7   | 21.6                       | 21.7  |
| July                         | 6.2      | 8.5   | 0.6      | 0.4    | 1.1              | 3.2   | 20.0                       | 19.5  |
| August                       | 4.7      | 5.6   | 0.8      | 0.4    | 2.0              | 4.4   | 20.4                       | 19.6  |
| September                    | 3.9      | 4.3   | 0.4      | 0.3    | 1.4              | 4.8   | 23.3                       | 22.6  |
| October                      | 5.5      | 5.9   | 0.7      | 0.4    | 1.9              | 5,4   | 27.1                       | 25.9  |