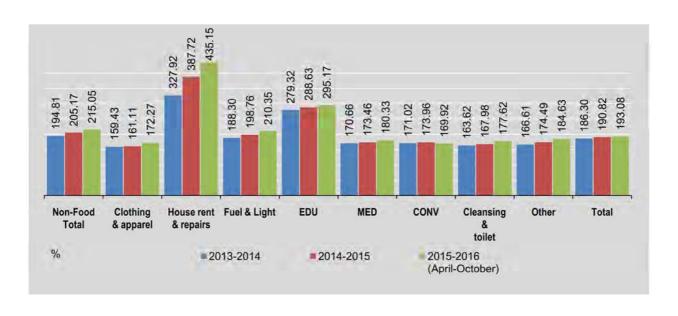

| 296.26                         | 179.45    | 170.87 | 177.19 | 183.20                   | 193.45 |       |
| August                       | 216.39   | 172.29     | 439.33                   | 212.14               | 297.20                         | 179.82    | 170.92 | 178.69 | 185.28                   | 194.08 |       |
| September                    | 217.98   | 178.74     | 441.82                   | 212.69               | 297.21                         | 181.30    | 171.27 | 179.40 | 186.98                   | 194.65 |       |
| October                      | 219.68   | 181.18     | 442.09                   | 216.51               | 296.08                         | 183.02    | 170.72 | 182.65 | 190.48                   | 195.23 |       |

Source: Central Statistical Organization.



# 3.2 RETAIL PRICES OF SELECTED COMMODITIES Kyat per viss

| E.J.                         | Rice<br>Emata |         |         |         | Fresh Fish      | h                |                |                 |
|------------------------------|---------------|---------|---------|---------|-----------------|------------------|----------------|-----------------|
| FY                           | (per pyi)     | Ngayan  | Ngakhu  | Ngagyi  | Ngatha-<br>lauk | Ngamyit-<br>chin | Pazun-<br>doke | Pazun-<br>kyawt |
| 2013-2014                    | 998.94        | 4828.45 | 5048.72 | 5276.61 | 6060.27         | 3578.95          | 11877.85       | 6370.98         |
| 2014-2015                    | 1060.48       | 5513.02 | 5698.09 | 6221.40 | 6975.38         | 3903.03          | 13919.68       | 70