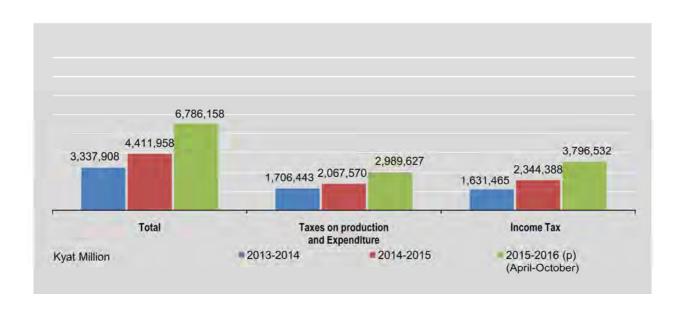

57       |
| June                             | 525,356   | 227,680                                         | 7,424              | 13,758       | 276,494      |
| July                             | 940,412   | 301,729                                         | 10,042             | 19,692       | 608,949      |
| August                           | 1,264,179 | 538,647                                         | 12,720             | 24,848       | 687,964      |
| September                        | 1,870,862 | 805,224                                         | 15,606             | 31,926       | 1,018,107    |
| October(p)                       | 2,024,261 | 886,756                                         | 1,847              | 40,044       | 1,095,614    |

Source: Internal Revenue Department.



# CHAPTER 5 INVESTMENT



# **INVESTMENT** | ANALYSIS

Investment is an important factor to sustain economic growth. Thus, Myanmar has encouraged domestic and foreign investors to invest in various economic sectors. In 2014-15, 66 citizen enterprises and 211 foreign enterprises were permitted to invest. During 2015-16 (April to October), 51 citizen enterprises and 106 foreign enterprises were permitted to invest. Since 1988 up to October 2015, a total pledge amount of 58,034.373 million US\$ in Foreign Direct Investments was recorded.

#### MYANMAR CITIZENS INVESTMENT AND INDUCEMENT

Since 1994, a total of 1,090 citizen enterprises were permitted in Myanmar with a total amount of 6,478,779.43 million kyats invested until the end of October 2015.

Among the investments in eleven sectors o