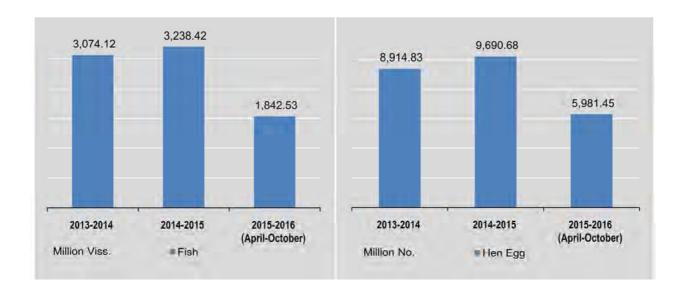

95                     | 7,001                      | 126,333                    | 878,664                | 74,263                  |
| August                       | 288,482                    | 74,583                     | 6,378                      | 112,244                    | 853,549                | 76,465                  |
| September                    | 326,997                    | 72,469                     | 6,493                      | 116,235                    | 828,922                | 67,760                  |
| October                      | 343,374                    | 73,965                     | 7,070                      | 119,436                    | 849,712                | 90,490                  |

Source: Ministry of Livestock, Fisheries and Rural Development.



# CHAPTER 3 PRICES



### PRICES | ANALYSIS

Prices comprise of the retail prices of selected commodities, the Consumer Price Index (union) and Rate of Inflation, Spot price of gold at Yangon.

Prices of individual commodities change on the basis of demand and supply. Changes in price levels of goods and services in Myanmar that most people buy for their day-to-day consumptions are measured by the Consumer Price Index. This indicator can be used to measure the rate of inflation, which is equivalent to the decline in the purchasing power of the Myanmar currency "Kyat" Price level changes are closely monitored in any economy because they are used to measure inflation.

The average inflation rate in Myanmar was recorded at 10.39% in November of 2015. In the Consumer price index, about two-t