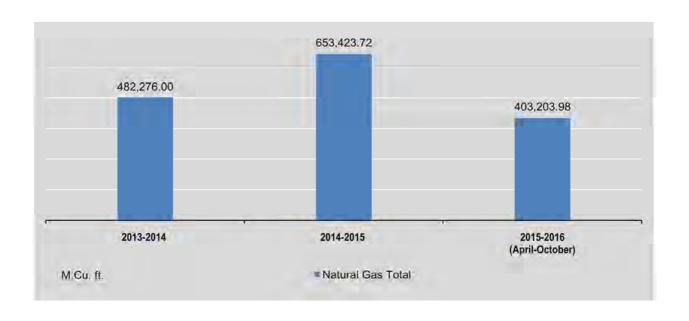

| 425                   | 59,670.59              | 570,76                         | 60,241.35           | 1,674         |
| July                         | 430                   | 63,367.86              | 526.74                         | 63,894.60           | 578           |
| August                       | 423                   | 61,621.17              | 526.01                         | 62,147.18           | 1,430         |
| September                    | 402                   | 59,179.16              | 496.92                         | 59,676.08           | 654           |
| October                      | 393                   | 55,491.56              | 516.28                         | 56,007.84           | 1,630         |

<sup>\*</sup> Includes joint venture offshore production.



# 2.1 PRODUCTION OF SELECTED COMMODITIES BY THE STATE ECONOMIC ENTERPRISES

Thousand gallon

| FY                           | Motor Spirit | Diesel Oil | Liquefied Petroleum Gas | Furnace Oil | Aviation<br>Turbine | Kerosene |
|------------------------------|--------------|------------|-------------------------|-------------|---------------------|----------|
| 2013-2014                    | 70,435       | 39,732     | 2,879                   | 9,281       | 5,860               | 89       |
| 2014-2015                    | 72,388       | 40,643     | 3,668                   | 8,368       | 4,628               | 93       |
| 2015-2016<br>(April-October) | 24,162       | 24,183     | 2,507                   | 5,163       | 2,630               | 37       |
| 2014                         |