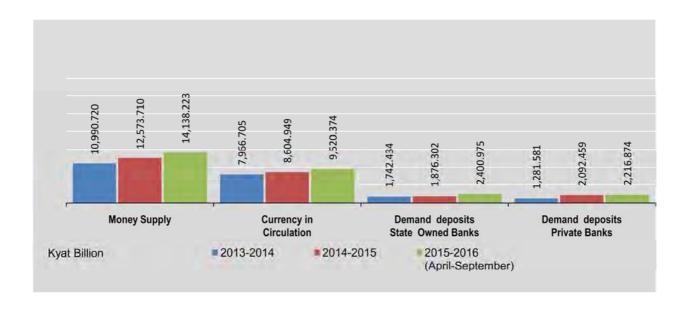

| 8,449,298                  | 2,166,160         | 2,289,829        | 12,905,287 | 3.76                                                        |
| July                           | 8,886,589                  | 2,368,474         | 2,236,747        | 13,491,810 | 4.54                                                        |
| August                         | 9,536,778                  | 2,062,024         | 2,210,215        | 13,809,017 | 2.35                                                        |
| September                      | 9,520,374                  | 2,400,975         | 2,216,874        | 14,138,223 | 2.38                                                        |

<sup>\*</sup> Demand deposits exclude government deposits.

Source: Central Bank of Myanmar.



## 4.2 PEOPLE'S SAVINGS

**Kyat Million** 

|                                |            | Savings                 | Deposits         | Savings<br>Certificates |                  | Time Deposits           |                  | Other Deposits          |                  |
|--------------------------------|------------|-------------------------|------------------|-------------------------|------------------|-------------------------|------------------|-------------------------|------------------|
| FY                             | Total      | State<br>Owned<br>Banks | Private<br>Banks | State<br>Owned<br>Banks | Private<br>Banks | State<br>Owned<br>Banks | Private<br>Banks | State<br>Owned<br>Banks | Private<br>Banks |
| 2013-2014                      | 13,469,787 | 2,575,602