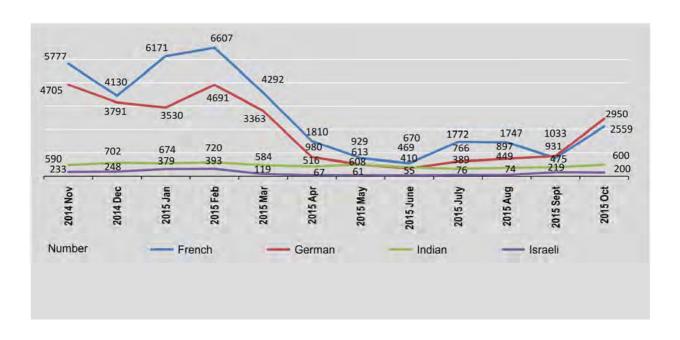

#### EXPORTS AND IMPORTS OF PRINCIPAL COMMODITIES BY COUNTRY

In October 2015, major commodities exported to China are gas, jade, maize, base metal and ores, sesame seed, rice and broken rice, garment and main exports to Thailand are gas, fish and fish product and matpe.

Main commodities imported from China are electric machinery and apparatus, base metals and manufactures, non- electric machinery and transport equipment and while major imports from Thailand are non- electric machinery and transport equipment, cement, electric machinery and apparatus and refined mineral oil.