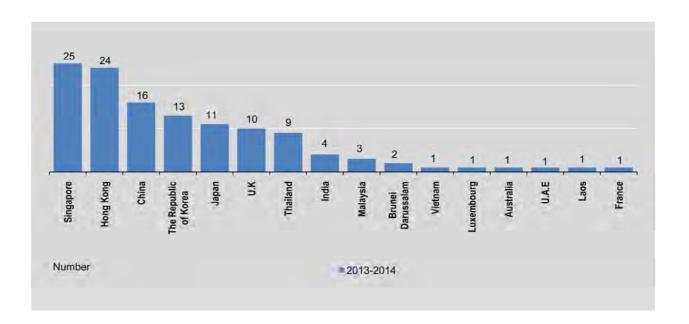

### 2.4 ELECTRIC POWER GENERATION BY TYPE OF ENERGY Million Kwh

| FY                               | Thermal | Diesel | Hydel    | Gas      | Total     |
|----------------------------------|---------|--------|----------|----------|-----------|
| 2013-2014                        | 568.91  | 60.76  | 8,823.14 | 2,794.31 | 12,247.12 |
| 2014-2015 (p)                    | 285.54  | 64.89  | 8,828.84 | 4,977.03 | 14,156.30 |
| 2015-2016 (p)<br>(April-October) | 157.12  | 31.00  | 5,641.79 | 3,453.80 | 9,283.71  |
| 2014 (p)                         |         | ·      |          |          |           |
| November                         | 9.97    | 5.43   | 768.56   | 389.32   | 1,173.28  |
| December                         | 10.58   | 4.70   | 756.13   | 402.27   | 1,173.68  |
| 2015 (p)                         | · ·     |        |          |          |           |
| January                          | 10.56   | 4.76   | 668.24   | 467.69   | 1,151.25  |
| February                         | 9.21    | 4.64   | 611.58   | 433.39   | 1,058.82  |
| March                            | 5.67    | 6.88   | 794.15   | 484.05   | 1,290.75  |
| April                            | 5.55    | 5.27   | 818.23   | 414.18   | 1,243.23  |
| Мау                              | 24.24   | 5.16   | 753.18   | 609.14   | 1,391.72  |
| June                             | 28,39   | 4.55   | 677.22   | 602.75   | 1,312.91  |
| July                             | 19.47   | 3.87   | 795.44   | 492.10   | 1,310.88  |
| August                           | 26.98   | 3.86   | 862.55   | 435.80   | 1,329.19  |
| September                        | 24.64   | 4.14   | 874.58   | 425.18   | 1,328.54  |
| October                          | 27.85   | 4.15   | 860.59   | 474.65   | 1,367.24  |