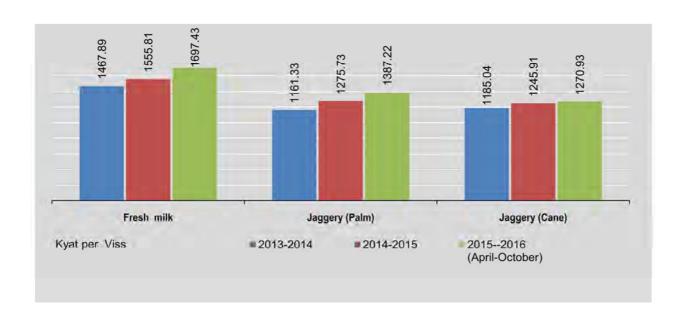

6112.26             | 783.76                   | 216.64                 |  |  |
| July                         | 1694.54       | 1370.23           | 1261.63           | 6432.50             | 794.07                   | 217.47                 |  |  |
| August                       | 1720.40       | 1395.00           | 1290.70           | 6681.67             | 794.21                   | 222.12                 |  |  |
| September                    | 1736.78       | 1425.66           | 1304.65           | 6885.04             | 807.08                   | 222.88                 |  |  |
| October                      | 1743.68       | 1440.03           | 1318.60           | 6923.35             | 809.14                   | 223.70                 |  |  |

Source: Central Statistical Organization.



### 3.3 SPOT PRICE OF GOLD AT YANGON

Kyat per tical, 1 tical = 0.525 troy ounce

| FY                           | Highest  |          | Lowest   |          | Average for the period |          |
|------------------------------|----------|----------|----------|----------|------------------------|----------|
|                              | 24 Carat | 22 Carat | 24 Carat | 22 Carat | 24 Carat               | 22 Carat |
| 2013-2014                    | 701,542  | 640,818  | 668,189  | 610,119  | 689,032                | 624,436  |
| 2014-2015                    | 677,833  | 617,969  | 651,735  | 593,973  | 666,358                | 604,154  |
| 2015-2016<br>(April-October) | 759,229  | 696,179  | 713,873  | 654,313  | 738,835                | 669,569  |
| 2014                         |