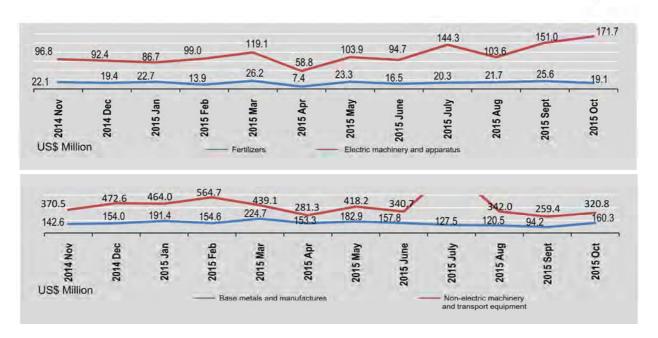

Imports are presented for three main groups, of which, the two main ones in 2014-2015 are capital goods and intermediate goods. The major products are non-electric machinery and transport equipment, base metals and manufactures, electric machinery and apparatus for capital goods, and refined mineral oil, edible vegetable oil and other hydrogenated oil for intermediate goods.

Main commodities imported from China are electric machinery and apparatus, base metals and manufactures, non- electric machinery and transport equipment and while major imports from Thailand are non- electric machinery and transport equipment, cement, electric machinery and apparatus and refined mineral oil.