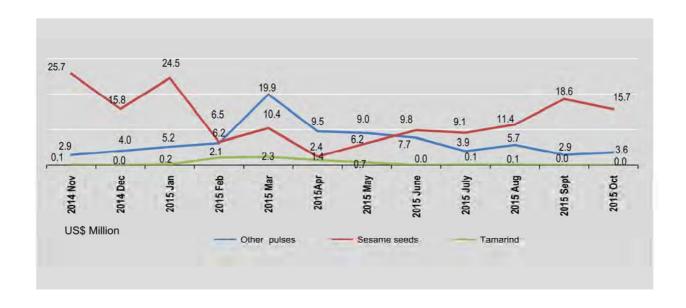

## 1.6 EXPORTS OF PRINCIPAL COMMODITIES

Include border trade
Value = US \$ Million, Quantity = thousand metric ton

| FY                           | Other p  | oulses | Sesame   | seeds | Oni      | on    | Tama     | arind |
|------------------------------|----------|--------|----------|-------|----------|-------|----------|-------|
| 51                           | Quantity | Value  | Quantity | Value | Quantity | Value | Quantity | Value |
| 2013-2014                    | 125.5    | 92.6   | 172.3    | 340.6 | 57.3     | 27.4  | 12.5     | 6.6   |
| 2014-2015                    | 131.7    | 85.2   | 91.8     | 182.0 | 35.3     | 8.7   | 23.2     | 6.7   |
| 2015-2016<br>(April-October) | 69.3     | 42.3   | 53.1     | 73.2  | 39.1     | 11.1  | 5.2      | 2.3   |
| 2014                         |          | 77.5   |          | 1000  |          | -     |          |       |
| November                     | 4.3      | 2.9    | 12.2     | 25.7  | 2.9      | 0.5   | 0.4      | 0.1   |
| December                     | 6.7      | 4.0    | 7.7      | 15.8  | 1.8      | 0.3   | #        | #     |
| 2015                         |          |        |          |       |          |       |          |       |
| January                      | 8.8      | 5.2    | 12.5     | 24.5  | 2.4      | 0.6   | 0.8      | 0.2   |
| February                     | 11.0     | 6.2    | 3.5      | 6.5   | 2.2      | 0.6   | 7.0      | 2.1   |
| March                        | 31.6     | 19.9   | 6.1      | 10.4  | 4.4      | 1.0   | 8.0      | 2.3   |
| April                        | 14.9     | 9.5    | 1.6      | 2.4   | 6.7      | 1.5   | 2.1      | 1.4   |
| Мау                          | 14.4     | 9.0    | 4.2      | 6.2   | 8.1      | 1.8   | 2.2      | 0.7   |
| June                         | 12.8     | 7.7    | 6.5      | 9.8   | 11.3     | 2.8   | 0.1      | #     |
| July                         | 6.6      | 3.9    | 6.2      | 9.1   | 4.6      | 1.4   | 0.2      | 0.1   |
| August                       | 9.8      | 5.7    | 8.3      | 11.4  | 4.3      | 1.7   | 0.4      | 0.1   |
| September                    | 4.5      | 2.9    | 14.7     | 18.6  | 3.3      | 1.4   | 0.1      | #     |
| October                      | 6.3      | 3.6    | 11.6     | 15.7  | 0.8      | 0.5   | 0.1      | #     |