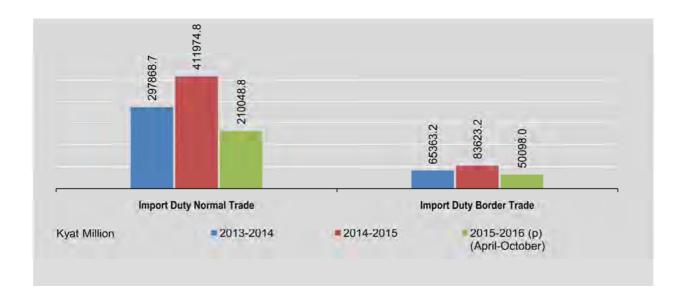

|  |
| February                         | 40617.3      | 32686.0      | 7931.3       |  |
| March                            | 48471.2      | 40631.5      | 7839.7       |  |
| April                            | 29786.2      | 23628.5      | 6157.7       |  |
| May (p)                          | 41428.0      | 33588.6      | 7839.4       |  |
| June (p)                         | 40097.7      | 33265.1      | 6832.6       |  |
| July (p)                         | 39148.3      | 32910.8      | 6237.5       |  |
| August(p)                        | 37930.1      | 31114.9      | 6815.2       |  |
| September(p)                     | 33923.5      | 26472.6      | 7450.9       |  |
| October(p)                       | 37833.0      | 29068.3      | 8764.7       |  |

Source: Customs Department.



**4. FINANCE** 87

## **4.9** REVENUE FROM TAXES

**Kyat Million** 

|                                  |           | Taxes on                                        | Production and Exp | penditure    |              |
|----------------------------------|-----------|-------------------------------------------------|--------------------|--------------|--------------|
| FY                               | Total     | Commodities and Services Tax and Commercial Tax | State Lottery      | Stamp Duties | Income Taxes |
| 2013-2014                        | 3,337,908 | 1,639,707                                       | 28,992             | 37,744       | 1,631,465    |
| 2014-2015                        | 4,411,958 | 1,959,825                                       | 30,383             | 77,362