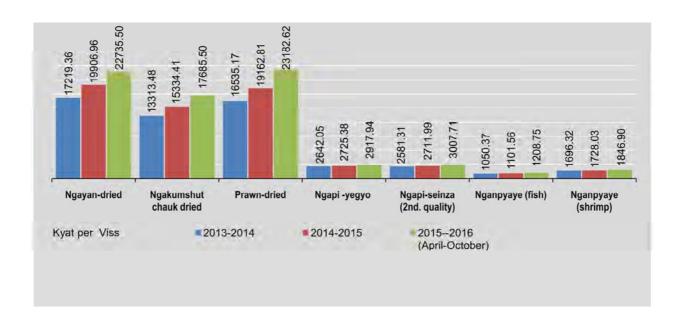

In 2014-2015, electric power generation and sales increased, while the average price of electricity increased. Production of precious minerals increased for most of gems, whereas production of minerals mainly increased. Production of meat rose for all types of meat and fish, as well as the production of egg.