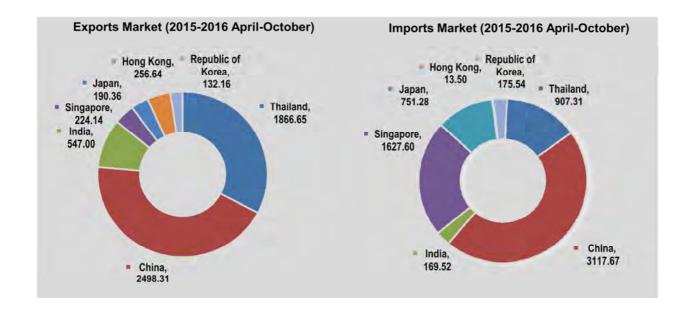

#### 1.4 TRADE BY MAJOR TRADING COUNTRY

Include border trade for Thailand, China and India, US \$ Million

| FY                           | Thai    | land    | Ch      | ina     | Mala    | aysia   | Inc     | dia     |
|------------------------------|---------|---------|---------|---------|---------|---------|---------|---------|
|                              | Exports | Imports | Exports | Imports | Exports | Imports | Exports | Imports |
| 2013-2014                    | 4306.28 | 1376.99 | 2910.75 | 4105.49 | 108.87  | 839.69  | 1143.59 | 493.51  |
| 2014-2015                    | 4028.69 | 1678.96 | 4673.87 | 5019.97 | 265.15  | 743.96  | 745.80  | 594.96  |
| 2015-2016<br>(April-October) | 1866.65 | 1115.29 | 2498.31 | 3604.19 | 110.21  | 337.45  | 547.00  | 218.13  |
| 2014                         |         |         |         |         |         |         |         |         |
| November                     | 359.70  | 132.85  | 532.29  | 401.48  | 9.89    | 50.03   | 52.71   | 58.31   |
| December                     | 343.28  | 141.49  | 345.77  | 406.49  | 9.86    | 38.91   | 55.49   | 33.22   |
| 2015                         |         |         |         |         |         |         |         |         |
| January                      | 328.59  | 156.73  | 369.56  | 452.80  | 10.11   | 35.53   | 55.44   | 38.76   |
| February                     | 316.85  | 156.71  | 330.44  | 385.20  | 10.88   | 32.64   | 64.08   | 36.87   |
| March                        | 399.32  | 184.33  | 447.45  | 477.90  | 17.09   | 40.81   | 212.59  | 42.01   |
| April                        | 188.77  | 118.90  | 168.57  | 296.42  | 10.32   | 21.98   | 90.44   | 42.81   |
| May                          | 328.82  | 145.11  | 363.32  | 472.47  | 12,40   | 51.04   | 145.58  | 33.09   |
| June                         | 307.33  | 145.26  | 440.41  | 419.57  | 22.41   | 45.50   | 104.03  | 20.33   |
| July                         | 299.40  | 151.11  | 384.39  | 1137.90 | 27.71   | 52.98   | 48.63   | 22.59   |
| August                       | 264.13  | 160.53  | 440.27  | 376.57  | 8.45    | 88.52   | 57.30   | 22.17   |
| September                    | 261.07  | 186.40  | 323.95  | 414.74  | 22.88   | 35.54   | 55.77   | 28.53   |
| October                      | 217.13  | 207.98  | 377.40  | 486.52  | 6.04    | 41.89   | 45.25   | 48.61   |

# 1.4 TRADE BY MAJOR TRADING COUNTRY US \$ Million

| FY                           | Singa   | apore   | Jap     | oan     | Republic | of Korea | Gerr    | many    |
|------------------------------|---------|---------|---------|---------|----------|----------|---------|---------|
| 7-7                          | Exports | Imports | Exports | Imports | Exports  | Imports  | Exports | Imports |
| 2013-2014                    | 694.03  | 2910.22 | 513.25  | 1296.24 | 352.92   | 1217.98  | 40.36   | 83.24   |
| 2014-2015                    | 758.80  | 4137.37 | 556.23  | 1749.38 | 369.87   | 492.99   | 68.19   | 79.09   |
| 2015-2016<br>(April-October) | 224.14  | 1790.54 | 190.36  | 867.46  | 132.16   | 207.48   | 47.03   | 37.85   |
| 2014                         |         |         |         |         |          |          |         |         |
| November                     | 16.54   | 277.27  | 40.29   | 140.21  | 25.09    | 50.47    | 7.60    | 7.01    |
| December                     | 23.25   | 419.20  | 51.48   | 145.10  | 27.78    | 27.46    | 4.19    | 3.97    |
| 2015                         |         |         |         |         |          |          |         |         |
| January                      | 62.24   | 384.37  | 43.20   | 141.52  | 28.94    | 25.15    | 6.11    | 19.71   |
| February                     | 16.13   | 559.94  | 55.34   | 130.56  | 47.59    | 36.14    | 6.10    | 7.83    |
| March                        | 219.70  | 416.77  | 63.80   | 147.14  | 13.16    | 70.50    | 3.59    | 7.83    |
| April                        | 25.73   | 277.74  | 21.22   | 90.26   | 17.08    | 29.61    | 23.80   | 2.94    |
| Мау                          | 39.63   | 379.16  | 17.95   | 130.63  | 6.79     | 30.63    | 4.30    | 2.02    |
| June                         | 19.16   | 301.95  | 42.69   | 134.99  | 40.08    | 24.33    | 7.64    | 2.27    |
| July                         | 12.67   | 279.03  | 22.10   | 164.83  | 16.95    | 34.66    | 4.81    | 4.47    |
| August                       | 10.68   | 270.18  | 10.05   | 132.93  | 9.08     | 26.63    | 0.98    | 8.56    |
| September                    | 103.66  | 119.54  | 57.03   | 97.64   | 26.47    | 29.68    | 3.37    | 6.38    |
| October                      | 12,61   | 162.94  | 19.32   | 116.18  | 15.71    | 31.94    | 2.13    | 11.21   |

## 1.4 TRADE BY MAJOR TRADING COUNTRY US \$ Million

| FY                           | Hong    | Kong    | Indo    | nesia   | United  | States  | United P | Kingdom |
|------------------------------|---------|---------|---------|---------|---------|---------|----------|---------|
|                              | Exports | Imports | Exports | Imports | Exports | Imports | Exports  | Imports |
| 2013-2014                    | 489.10  | 13.69   | 60.04   | 438.82  | 24.78   | 79.66   | 48.58    | 24.50   |
| 2014-2015                    | 288.60  | 55.36   | 86.09   | 550.52  | 50.88   | 494.04  | 53.58    | 28.63   |
| 2015-2016<br>(April-October) | 256.64  | 18.02   | 97.62   | 371.06  | 30.18   | 47.71   | 18.47    | 4.89    |
| 2014                         |         |         |         |         |         |         |          |         |
| November                     | 2.36    | 19.90   | 6.94    | 42.99   | 3.30    | 5.05    | 3.62     | 2.55    |
| December                     | 1.02    | 5.00    | 9.42    | 66.86   | 4.65    | 5.45    | 4.33     | 0.21    |
| 2015                         |         |         |         |         |         |         |          |         |
| January                      | 1,06    | 4.26    | 3.97    | 26.83   | 5.26    | 4.47    | 6.57     | 1.76    |
| February                     | 7.28    | 2.96    | 8.62    | 65.74   | 4.87    | 13.19   | 2.91     | 6.82    |
| March                        | 0.54    | 3.85    | 11.12   | 35.20   | 4.78    | 9.56    | 1.72     | 6.35    |
| April                        | 0.68    | 4.62    | 4.93    | 21.93   | 3.81    | 3.25    | 2.89     | 0.55    |
| Мау                          | 0.54    | 2.94    | 12.30   | 64.14   | 3.78    | 3.80    | 2.60     | 0.95    |
| June                         | 1.20    | 0.97    | 14.51   | 44.64   | 6.64    | 5.89    | 3.83     | 0.19    |
| July                         | 133.63  | 2.99    | 22.98   | 53.49   | 3.25    | 5.52    | 1.90     | 0.42    |
| August                       | 60.43   | 0.98    | 20.80   | 50.98   | 2.33    | 14.04   | 1.56     | 0.79    |
| September                    | 38.56   | 1.00    | 12.08   | 60.74   | 7.65    | 7.38    | 3.06     | 1.11    |
| October                      | 21.60   | 4.52    | 10.02   | 75.14   | 2.72    | 7.83    | 2.63     | 0.88    |