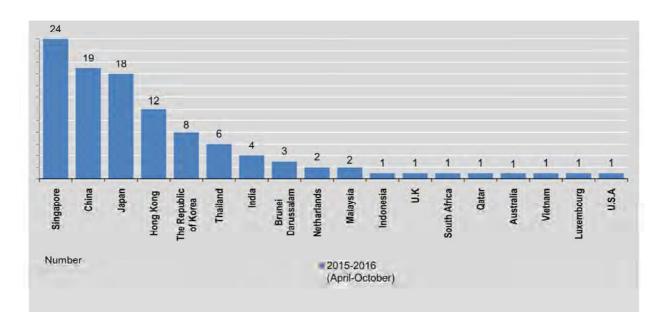

### 3.1 CONSUMER PRICE INDEX (UNION) AND RATE OF INFLATION

|                              |                  | Percent<br>change          | Year              |        |        | Food Index            | t .        |        |
|------------------------------|------------------|----------------------------|-------------------|--------|--------|-----------------------|------------|--------|
| FY                           | General<br>C.P.I | from year or month earlier | Year<br>Inflation | Rice   | Oil    | Fish<br>Meat &<br>Egg | Other Food | Total  |
| 2013-2014                    | 177.53           | +5.71                      | +6.26             | 184.73 | 149.17 | 181.32                | 156,39     | 169.49 |
| 2014-2015                    | 188.02           | +5.91                      | +7.45             | 196.11 | 149.52 | 201,84                | 161.50     | 180.04 |
| 2015-2016<br>(April-October) | 206.22           | - 2                        | 2                 | 219.72 | 172.61 | 224.29                | 182.21     | 202.10 |
| 2014                         |                  |                            |                   |        |        |                       |            |        |
| November                     | 191,15           | +2.42                      | +6.15             | 201.14 | 151.74 | 204.23                | 163.05     | 182.69 |
| December                     | 192.45           | +0.68                      | +7.06             | 200.73 | 152.42 | 205.78                | 166.12     | 184.34 |
| 2015                         |                  |                            |                   |        |        |                       |            |        |
| January                      | 192.49           | +0.02                      | +7.39             | 198.53 | 152.64 | 204.00                | 167.97     | 184.09 |
| February                     | 192.78           | +0.15                      | +7.45             | 197.39 | 152.66 | 206.06                | 168.65     | 184.68 |
| March                        | 193.45           | +0.35                      | +7.45             | 197.52 | 153.62 | 209.00                | 168.14     | 185.40 |
| April                        | 196.51           | +1.58                      | +8.18             | 202.57 | 155.06 | 216.44                | 170.40     | 189.71 |
| Мау                          | 197.93           | +0.72                      | +7.89             | 204.67 | 159.48 | 218.60                | 171.13     | 191.45 |
| June                         | 201.14           | +1.62                      | +8.90             | 210.30 | 164.08 | 222.46                | 174.22     | 195.46 |
| July                         | 204.37           | +1.61                      | +10.19            | 212.92 | 167.77 | 224,15                | 180.54     | 199.40 |
| August                       | 212.34           | +3.90                      | +14.18            | 233.24 | 186.41 | 228.84                | 189.18     | 210.45 |
| September                    | 214.31           | +0.93                      | +15.19            | 236.32 | 188.45 | 229.45                | 191.85     | 212.59 |
| October                      | 216.92           | +1.22                      | +16.22            | 238.00 | 187.03 | 230.10                | 198.15     | 215.63 |

**3. PRICES** 63