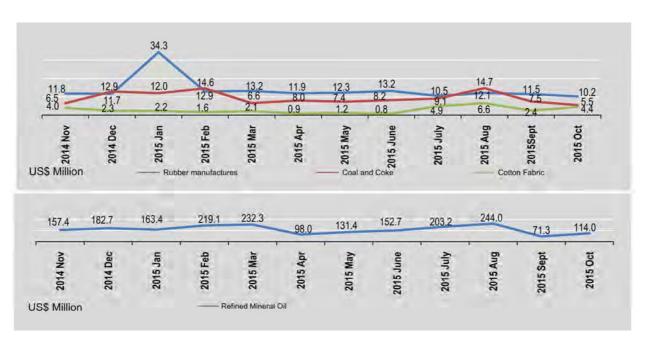

| 9.1                 | 203.2                                 | 0.3            | 3.0                                    | 4.9              |
| August                       | 12.1                   |                | 14.7                | 244.0                                 | 0.2            | 6.6                                    | 6.6              |
| September                    | 11.5                   | 250            | 7.5 (r)             | 71.3                                  | 0.2            | 0.1                                    | 2.4              |
| October                      | 10.2                   | -              | 5.5                 | 114.0                                 | 0.4            | 5.2                                    | 4.4              |



#### 1.8 IMPORTS OF PRINCIPAL COMMODITIES

Include border trade, US \$ Million

| FY                           | Fabric of Artificial and Synthetics Fabric | Woven and<br>Special Woven<br>Fabrics | Garment and laced Fabrics | Plastic | Others |
|------------------------------|--------------------------------------------|---------------------------------------|---------------------------|---------|--------|
| 2013-2014                    | 405.9                                      | 34.0                                  | 50.0                      | 467.8   | 1920.6 |
| 2014-2015                    | 342.9                                      | 37.3                                  | 66.9                      | 515.5   | 2770.3 |
| 2015-2016<br>(April-October) | 141.5