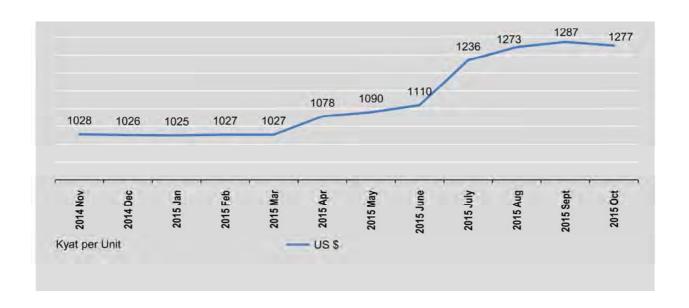

| 824.11              | 32.869       | 1110.00       | 20.015           |
| July (30-7-2015)             | 996.25              | 324.07               | 12.1290            | 901.86              | 35.345       | 1236.00       | 20.808           |
| August(30-8-2015)            | 1050.70             | 303.46               | 12.2520            | 901.69              | 35.519       | 1273.00       | 19.477           |
| September(30-9-2015)         | 1072.80             | 289.70               | 12.3210            | 902.49              | 35.357       | 1287.00       | 19.538           |
| October(30-10-2015)          | 1056.30             | 296.67               | 12.2170            | 911.82              | 35.861       | 1277.00       | 19.884           |

Source: Central Bank of Myanmar.



## **4.8** CUSTOMS DUTIES

**Kyat Million** 

| FY                               | Total Duties | Impor        | t Duty       |  |
|----------------------------------|--------------|--------------|--------------|--|
| F1                               | Total Duties | Normal Trade | Border Trade |  |
| 2013-2014                        | 363231.9     | 297868.7     | 65363.2      |  |
| 2014-2015                        | 495598.0     | 411974.8     | 83623.2      |  |
| 2015-2016 (p)<br>(April-October) | 260146.8     | 210048.8     | 50098,0      |  |
| 2014                             |              |              |              |  |
| November                         | 39952.5      | 32927.2      | 7025.3       |  |
| December                         | 47090.9      | 38805.3      | 8285.