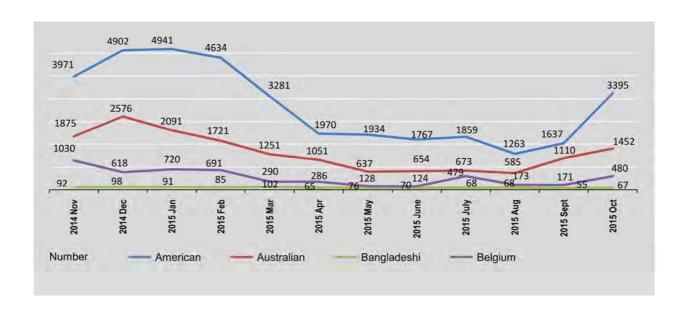

#### EXPORTS AND IMPORTS OF PRINCIPAL COMMODITIES BY COUNTRY

In October 2015, major commodities exported to China are gas, jade, maize, base metal and ores, sesame seed, rice and broken rice, garment and main exports to Thailand are gas, fish and fish product and matpe.

Main commodities imported from China are electric machinery and apparatus, base metals and manufactures, non- electric machinery and transport equipment and while major imports from Thailand are non- electric machinery and transport equipment, cement, electric machinery and apparatus and refined mineral oil.