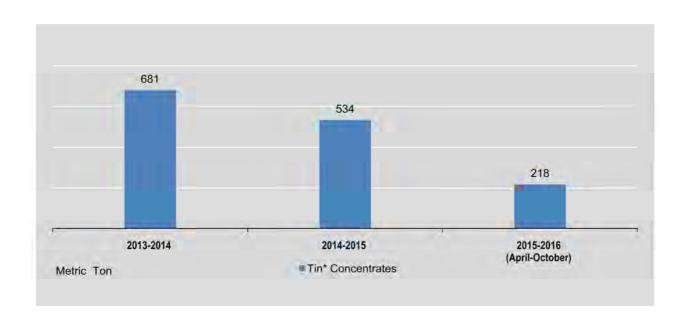

| 19                | .*:                    | 10                          |
| Мау                          | 17                | <b>*</b> {             | 15                          |
| June                         | 40                | 10                     | 57                          |
| July                         | 32                | .#J                    | 36                          |
| August                       | 27                | *                      | 19                          |
| September                    | 45                | 127                    | 15                          |
| October                      | 38                |                        |                             |

<sup>\*</sup> Include joint venture production.





# **2.7** PRODUCTION OF NON-METALLIC MINERALS BY THE STATE ECONOMIC ENTERPRISES

Metric Ton

| FY                           | Coal      | Barytes | Gypsum  | Dolomite | Lime stone |
|------------------------------|-----------|---------|---------|----------|------------|
| 2013-2014                    | 380,272 * | 31,295  | 60,510  | 400      | 666,990    |
| 2014-2015                    | 386,732   | 23,060  | 104,994 | 2,200    | 1,759,493  |
| 2015-2016<br>(April-October) | 156,738   | 1,624   | 19,789  | 1,000    | 1,577,126  |
| 2014                         |           |         |         |          |            |
| November                     | 30,569    | 3,148   | 10,612  | 200      | 145,984    |
| December                     | 46,591    | 1,275   | 12,549  | 250      | 186,95