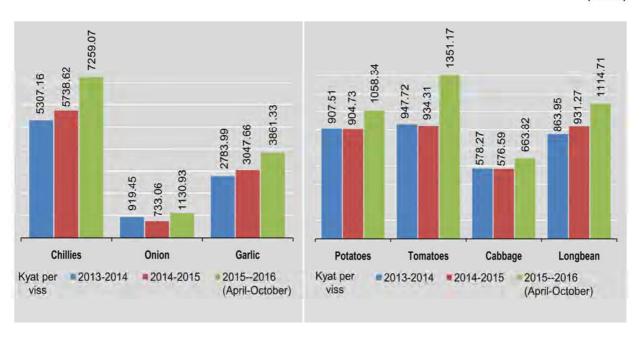

In 2014-2015, electric power generation and sales increased, while the average price of electricity increased. Production of precious minerals increased for most of gems, whereas production of minerals mainly increased. Production of meat rose for all types of meat and fish, as well as the production of egg.