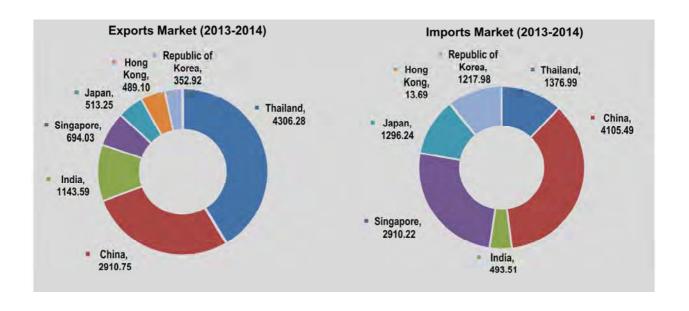

#### TRADE BY MAJOR TRADING COUNTRY

China is, by far, the main destination for Myanmar exports: it represented 37.3% of total exports in 2014-2015 and nearly half 26.0% in 2013-2014. In 2014-2015, the next four largest destinations are Thailand (32.2%), Singapore (6.1 %), India (6.0 %) and Japan (4.4 %). In 2013-2014, the same countries were the main destinations for exports, with Singapore moving from the fourth to the third place between 2013-2014 and 2014-2015.

China is the main origin for Myanmar imports: imports from China represented 30.2% of total Myanmar imports in 2014-2015 and 29.8% in 2013-2014. In 2014-2015, the next four main origins for imports are Singapore (24.9% of total imports), Japan (10.5%), Thailand (10.1%) and Malaysia (4.5%). The previous year, main partners for imports were Singapore (21.2%), Thailand (10.0%), Japan (9.4%) and Republic of Korea (8.9%).

#### 1.4 TRADE BY MAJOR TRADING COUNTRY

Include border trade for Thailand, China and India, US \$ Million

| FY                           | Thai    | land    | Ch      | ina     | Mala    | aysia   | Inc     | dia     |
|------------------------------|---------|---------|---------|---------|---------|---------|---------|---------|
|                              | Exports | Imports | Exports | Imports | Exports | Imports | Exports | Imports |
| 2013-2014                    | 4306.28 | 1376.99 | 2910.75 | 4105.49 | 108.87  | 839.69  | 1143.59 | 493.51  |
| 2014-2015                    | 4028.69 | 1678.96 | 4673.87 | 5019.97 | 265.15  | 743.96  | 745.80  | 594.96  |
| 2015-2016<br>(April-October) | 1866.65 | 1115.29 | 2498.31 | 3604.19 | 110.21  | 337.45  | 547.00  | 218.13  |
| 2014                         |         |         |         |         |         |         |         |         |
| November                     | 359.70  | 132.85  | 532.29  | 401.48  | 9.89    | 50.03   | 52.71   | 58.31   |
| December                     | 343.28  | 141.49  | 345.77  | 406.49  | 9.86    | 38.91   | 55.49   | 33.22   |
| 2015                         |         |         |         |         |         |         |         |         |
| January                      | 328.59  | 156.73  | 369.56  | 452.80  | 10.11   | 35.53   | 55.44   | 38.76   |
| February                     | 316.85  | 156.71  | 330.44  | 385.20  | 10.88   | 32.64   | 64.08   | 36.87   |
| March                        | 399.32  | 184.33  | 447.45  | 477.90  | 17.09   | 40.81   | 212.59  | 42.01   |
| April                        | 188.77  | 118.90  | 168.57  | 296.42  | 10.32   | 21.98   | 90.44   | 42.81   |
| May                          | 328.82  | 145.11  | 363.32  | 472.47  | 12,40   | 51.04   | 145.58  | 33.09   |
| June                         | 307.33  | 145.26  | 440.41  | 419.57  | 22.41   | 45.50   | 104.03  | 20.33   |
| July                         | 299.40  | 151.11  | 384.39  | 1137.90 | 27.71   | 52.98   | 48.63   | 22.59   |
| August                       | 264.13  | 160.53  | 440.27  | 376.57  | 8.45    | 88.52   | 57.30   | 22.17   |
| September                    | 261.07  | 186.40  | 323.95  | 414.74  | 22.88   | 35.54   | 55.77   | 28.53   |
| October                      | 217.13  | 207.98  | 377.40  | 486.52  | 6.04    | 41.89   | 45.25   | 48.61   |

# 1.4 TRADE BY MAJOR TRADING COUNTRY US \$ Million

| FY                           | Singa   | apore   | Jap     | oan     | Republic | of Korea | Gerr    | many    |
|------------------------------|---------|---------|---------|---------|----------|----------|---------|---------|
| 7-7                          | Exports | Imports | Exports | Imports | Exports  | Imports  | Exports | Imports |
| 2013-2014                    | 694.03  | 2910.22 | 513.25  | 1296.24 | 352.92   | 1217.98  | 40.36   | 83.24   |
| 2014-2015                    | 758.80  | 4137.37 | 556.23  | 1749.38 | 369.87   | 492.99   | 68.19   | 79.09   |
| 2015-2016<br>(April-October) | 224.14  | 1790.54 | 190.36  | 867.46  | 132.16   | 207.48   | 47.03   | 37.85   |
| 2014                         |         |         |         |         |          |          |         |         |
| November                     | 16.54   | 277.27  | 40.29   | 140.21  | 25.09    | 50.47    | 7.60    | 7.01    |
| December                     | 23.25   | 419.20  | 51.48   | 145.10  | 27.78    | 27.46    | 4.19    | 3.97    |
| 2015                         |         |         |         |         |          |          |         |         |
| January                      | 62.24   | 384.37  | 43.20   | 141.52  | 28.94    | 25.15    | 6.11    | 19.71   |
| February                     | 16.13   | 559.94  | 55.34   | 130.56  | 47.59    | 36.14    | 6.10    | 7.83    |
| March                        | 219.70  | 416.77  | 63.80   | 147.14  | 13.16    | 70.50    | 3.59    | 7.83    |
| April                        | 25.73   | 277.74  | 21.22   | 90.26   | 17.08    | 29.61    | 23.80   | 2.94    |
| Мау                          | 39.63   | 379.16  | 17.95   | 130.63  | 6.79     | 30.63    | 4.30    | 2.02    |
| June                         | 19.16   | 301.95  | 42.69   | 134.99  | 40.08    | 24.33    | 7.64    | 2.27    |
| July                         | 12.67   | 279.03  | 22.10   | 164.83  | 16.95    | 34.66    | 4.81    | 4.47    |
| August                       | 10.68   | 270.18  | 10.05   | 132.93  | 9.08     | 26.63    | 0.98    | 8.56    |
| September                    | 103.66  | 119.54  | 57.03   | 97.64   | 26.47    | 29.68    | 3.37    | 6.38    |
| October                      | 12,61   | 162.94  | 19.32   | 116.18  | 15.71    | 31.94    | 2.13    | 11.21   |

## 1.4 TRADE BY MAJOR TRADING COUNTRY US \$ Million

| FY                           | Hong    | Kong    | Indo    | nesia   | United  | States  | United P | Kingdom |
|------------------------------|---------|---------|---------|---------|---------|---------|----------|---------|
|                              | Exports | Imports | Exports | Imports | Exports | Imports | Exports  | Imports |
| 2013-2014                    | 489.10  | 13.69   | 60.04   | 438.82  | 24.78   | 79.66   | 48.58    | 24.50   |
| 2014-2015                    | 288.60  | 55.36   | 86.09   | 550.52  | 50.88   | 494.04  | 53.58    | 28.63   |
| 2015-2016<br>(April-October) | 256.64  | 18.02   | 97.62   | 371.06  | 30.18   | 47.71   | 18.47    | 4.89    |
| 2014                         |         |         |         |         |         |         |          |         |
| November                     | 2.36    | 19.90   | 6.94    | 42.99   | 3.30    | 5.05    | 3.62     | 2.55    |
| December                     | 1.02    | 5.00    | 9.42    | 66.86   | 4.65    | 5.45    | 4.33     | 0.21    |
| 2015                         |         |         |         |         |         |         |          |         |
| January                      | 1,06    | 4.26    | 3.97    | 26.83   | 5.26    | 4.47    | 6.57     | 1.76    |
| February                     | 7.28    | 2.96    | 8.62    | 65.74   | 4.87    | 13.19   | 2.91     | 6.82    |
| March                        | 0.54    | 3.85    | 11.12   | 35.20   | 4.78    | 9.56    | 1.72     | 6.35    |
| April                        | 0.68    | 4.62    | 4.93    | 21.93   | 3.81    | 3.25    | 2.89     | 0.55    |
| Мау                          | 0.54    | 2.94    | 12.30   | 64.14   | 3.78    | 3.80    | 2.60     | 0.95    |
| June                         | 1.20    | 0.97    | 14.51   | 44.64   | 6.64    | 5.89    | 3.83     | 0.19    |
| July                         | 133.63  | 2.99    | 22.98   | 53.49   | 3.25    | 5.52    | 1.90     | 0.42    |
| August                       | 60.43   | 0.98    | 20.80   | 50.98   | 2.33    | 14.04   | 1.56     | 0.79    |
| September                    | 38.56   | 1.00    | 12.08   | 60.74   | 7.65    | 7.38    | 3.06     | 1.11    |
| October                      | 21.60   | 4.52    | 10.02   | 75.14   | 2.72    | 7.83    | 2.63     | 0.88    |