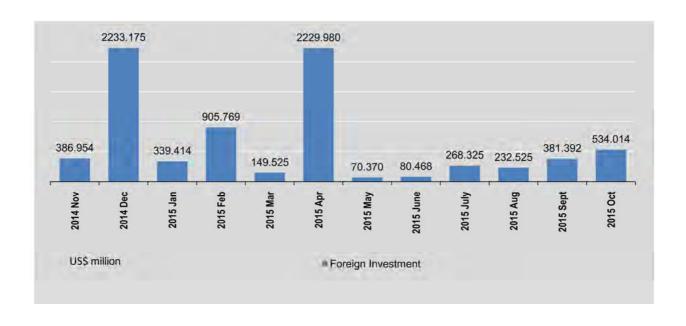

#### 1.1 VALUE OF FOREIGN TRADE

Include border trade, US \$ Million

|                              | Total    | Expe                | orts             | Imp                | orts              | Trade   |  |
|------------------------------|----------|---------------------|------------------|--------------------|-------------------|---------|--|
| FY                           | Trade    | Domestic<br>Exports | All<br>Exports * | General<br>Imports | All<br>Imports ** | Balance |  |
| 2013-2014                    | 24,963.5 | 9,014.3             | 11,204.0         | 13,009.7           | 13,759.5          | -2555.5 |  |
| 2014-2015                    | 29,156.9 | 10,329.8            | 12,523.7         | 15,982.9           | 16,633.2          | -4109.5 |  |
| 2015-2016<br>(April-October) | 15,561.7 | 5,699.1             | 6,376.7          | 8,961.8            | 9,185.0           | -2808.3 |  |
| 2014                         |          |                     |                  |                    |                   |         |  |
| November                     | 2,356.1  | 997.8               | 1,102.9          | 1,195.6            | 1,253.2           | -150.3  |  |
| December                     | 2,302.8  | 816.3               | 930.0            | 1,350.2            | 1,372.8           | -442.8  |  |
| 2015                         |          | ,                   |                  |                    |                   |         |  |
| January                      | 2,343.3  | 847.3               | 960.7            | 1,350.5            | 1,382.6           | -421.9  |  |
| February                     | 2.442.7  | 774.7               | 928.6            | 1,496.1            | 1,514.1           | -585.5  |  |
| March                        | 2,996.5  | 1,146.7             | 1,477.2          | 1,484.2            | 1,519.3           | -42.1   |  |
| April                        | 1,553.2  | 516.9               | 595.6            | 951.0              | 957.6             | -362.0  |  |
| May                          | 2,389.8  | 912.9               | 984.7            | 1,397.1            | 1,405.1           | -420.4  |  |
| June                         | 2,266.4  | 941.8               | 1,057.7          | 1,204.9            | 1,208.7           | -151.0  |  |
| July                         | 2,991.5  | 945.0               | 1,024.4          | 1,906.1            | 1,967.1           | -942.7  |  |
| August                       | 2,190.0  | 895.6               | 930.2            | 1,210.1            | 1,259.8           | -329.6  |  |
| September                    | 2,109.0  | 783.9               | 1,018.4          | 1,050.4            | 1,090.6           | -72.2   |  |
| October                      | 2,061.8  | 703.0               | 765.7            | 1,242.2            | 1,296.1           | -530.4  |  |