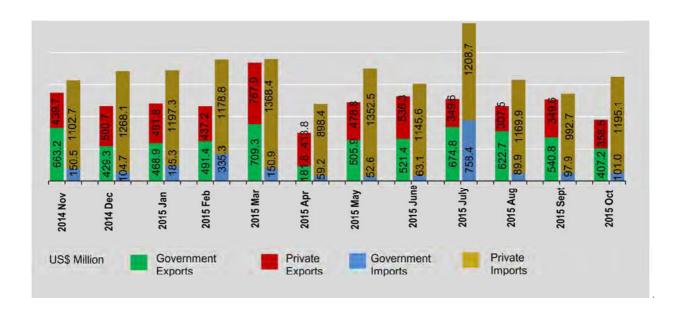

#### 1.3 TRADE BY SECTOR

Include border trade, US \$ Million

| EV                           |         | Exports    |         |         | Imports    |         |
|------------------------------|---------|------------|---------|---------|------------|---------|
| FY                           | Total   | Government | Private | Total   | Government | Private |
| 2013-2014                    | 11204.0 | 6103.9     | 5100.1  | 13759.5 | 2537.7     | 11221.8 |
| 2014-2015                    | 12523.7 | 7169.6     | 5354.1  | 16633.2 | 2754.1     | 13879.1 |
| 2015-2016<br>(April-October) | 6376.7  | 3454.6     | 2922.1  | 9185.0  | 1222.1     | 7962.9  |
| 2014                         |         |            |         |         |            |         |
| November                     | 1102.9  | 663.2      | 439.7   | 1253.2  | 150.5      | 1102.7  |
| December                     | 930.0   | 429.3      | 500.7   | 1372.8  | 104.7      | 1268.1  |
| 2015                         |         |            |         |         |            |         |
| January                      | 960.7   | 468.9      | 491.8   | 1382.6  | 185.3      | 1197.3  |
| February                     | 928.6   | 491.4      | 437.2   | 1514.1  | 335.3      | 1178.8  |
| March                        | 1477.2  | 709.3      | 767.9   | 1519.3  | 150.9      | 1368.4  |
| April                        | 595.6   | 181.8      | 413.8   | 957.6   | 59.2       | 898.4   |
| May                          | 984.7   | 505.9      | 478.8   | 1405.1  | 52.6       | 1352.5  |
| June                         | 1057.7  | 521.4      | 536.3   | 1208.7  | 63.1       | 1145.6  |
| July                         | 1024.4  | 674.8      | 349.6   | 1967.1  | 758.4      | 1208.7  |
| August                       | 930.2   | 622.7      | 307.5   | 1259.8  | 89.9       | 1169.9  |
| September                    | 1018.4  | 540.8      | 477,6   | 1090.6  | 97.9       | 992.7   |
| October                      | 765.7   | 407.2      | 358.5   | 1296.1  | 101.0      | 1195.1  |