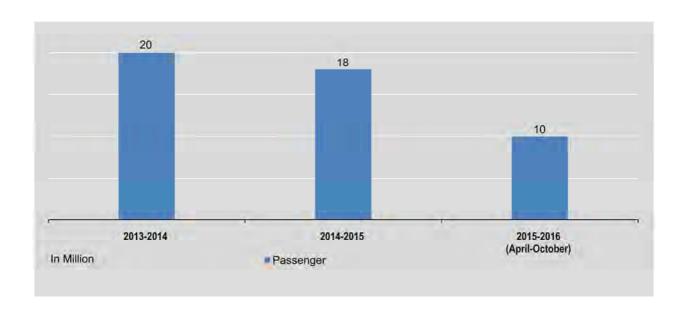

| 1,265                         | 99.54                            |
| August                       | 1,478                   | 7,391                         | 413                                                     | 1,280                         | 100,73                           |
| September                    | 1,512                   | 7,562                         | 438                                                     | 1,314                         | 103.22                           |
| October                      | 1,501                   | 7,503                         | 420                                                     | 1,302                         | 102.35                           |

Source: Mandalay Region Buses Control Committee.



## 6.5 REGISTERED MOTOR VECHICLES BY TYPE

Fiscal Year's data refer to the end of March, not only the month of March

| FY        | Passenger<br>Cars | Trucks  | Buses  | Motorcycles | Others | Total     |
|-----------|-------------------|---------|--------|-------------|--------|-----------|
| 2012-2013 | 331,468           | 74,546  | 19,812 | 3,219,213   | 54,070 | 3,699,109 |
| 2013-2014 | 434,169           | 124,597 | 22,151 | 3,595,474   | 61,291 | 4,237,682 |
| 2014-2015 | 494,657           | 193,559 | 26,746 | 4,276,696   | 86,041 | 5,077,699 |
| 2014      |                   |         |        |             |        |           |
| November  | 470,737           | 173,314 | 23,844 | 4,120,421   | 77,685 | 4,866,001 |
| December  | 473,573           | 168,941 | 24,037 | 4,161,887