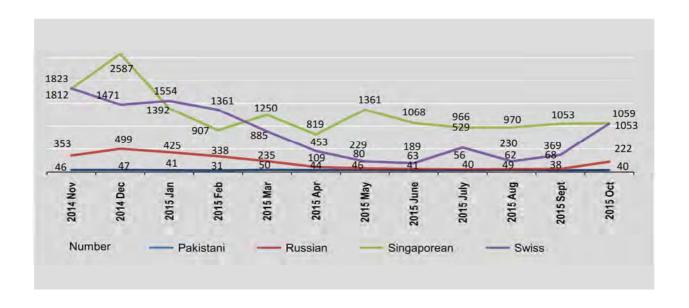

#### 1.7 EXPORTS OF PRINCIPAL COMMODITIES BY COUNTRY

October 2015, include border trade for Bangladesh, China and India Value=US \$ Million, Quantity = thousand

| Commodity       | Unit   | Australia | United Arab<br>Emirates | Bangladesh | Belgium | China     | Hong<br>Kong | India |
|-----------------|--------|-----------|-------------------------|------------|---------|-----------|--------------|-------|
| Rice*           | US\$   | -         |                         |            | 0.76    | 24.24     |              |       |
|                 | MT     | - 3       | 1.2                     | -          | 2.25    | 66.30     | *            | -     |
| Maize           | US\$   |           | -                       |            |         | 31.79     |              |       |
|                 | MT     | -         | -                       | -          | -       | 127.41    | *            | -     |
| Matpe           | US\$   | - 4       | 1.23                    | 0.02       | T/E     | 0.06      | 2.           | 13.07 |
| _               | MT     | - 2       | 1.06                    | 0.03       | Geo.    | 0.05      | (4)          | 10.42 |
| Green mung      | US\$   | -         | 0.12                    |            | *       | 0.63      | 2            | 8.28  |
| bean            | MT     | 3         | 0.12                    |            | -       | 0.57      | -            | 8.08  |
| Pesingon        | US\$   | 1.2       | (4)                     |            | 19      |           | 9            | 4.03  |
|                 | MT     |           |                         | 12         | - G     |           | 142          | 3.16  |
| Gram            | US\$   | -         | 0.01                    | 4          | -       | (e-       | 100          |       |
|                 | MT     | 2         | 0.02                    | -          | -       |           | - 4          |       |
| Sesame seeds    | US\$   | - N       | 2                       |            |         | 12.11     |              |       |
|                 | MT     | 3         | - 4                     |            |         | 9.73      | - 4          | 22.34 |
| Tamarind        | US\$   |           |                         | 0.01       | - 2     | 4         | -            |       |
|                 | MT     | -         | -                       | 0.05       |         | -         |              | -     |
| Raw rubber      | US\$   | 3         | , ē.,                   | 1.4        | 1       | 3.97      |              |       |
|                 | MT     |           |                         |            | 3,0     | 3.69      | - 2          |       |
| Hide and skin   | US\$   | 4.        |                         |            | Le.     | 100       | (4)          | 0.09  |
|                 | MT     | -         | - 60                    |            | 14.     | 19        | -            | 0.14  |
| Fresh and dried | US\$   | 0.01      | #                       | 0.15       | 104     | 1.44      | 0.09         | -     |
| Prawns          | MT     | #         | #                       | 0.03       | 3-      | 0.72      | 0.03         |       |
| Fish and Fish   | US\$   | 0.03      | 1.15                    | 0.54       | 100     | 3.66      | 10           | 0.03  |
| Product         | MT     | 0.02      | 1.26                    | 0.56       | (+)     | 3.99      | +0           | 0.02  |
| Teak Log        | US\$   |           |                         |            |         | - 72      | 2            |       |
|                 | Cu.Ton | 14        |                         |            | 11/2    | 12        |              | 1.5   |
| Teak            | US\$   |           | 0.05                    | 0.06       |         | 0         | -            | 3.82  |
| Conversion      | Cu.Ton | 4         | 0.01                    | 0.08       |         | - 4       | -            | 1.31  |
| Hardwood Log    | US\$   | 3         | ~                       | - 2        | ~       | - 2       |              | -     |
|                 | Cu.Ton | 2         | - 9                     | -          | 92      | 1,2       | 4            |       |
| Hardwood        | US\$   | - 3       |                         | -9-        | 750     | -         | -            | 1.55  |
| Conversion      | Cu.Ton | -         |                         |            | 1.2     |           |              | 1.28  |
| Base metal and  | US\$   | ~         | ~                       |            | -       | 4.97      | ien.         | -     |
| ores            | MT     | (*)       | *                       | 1.0        |         | 1.84      |              |       |
| Gas             | US\$   | -         | -                       | -          | -       | 158.27    | -            |       |
|                 | KG     | -         | *                       | -          |         | 295035.44 | 4            |       |
| Jade            | US\$   |           |                         | 5.36       |         | 28.71     | 18.80        |       |
| Garment         | US\$   | 0.11      | 0.02                    | 100        | 0.24    | 5.02      | 1.72         | 0.03  |
|                 | NMB    | 12.33     | 6.22                    |            | 60.04   | 2822.97   | 1566.26      | 21.99 |