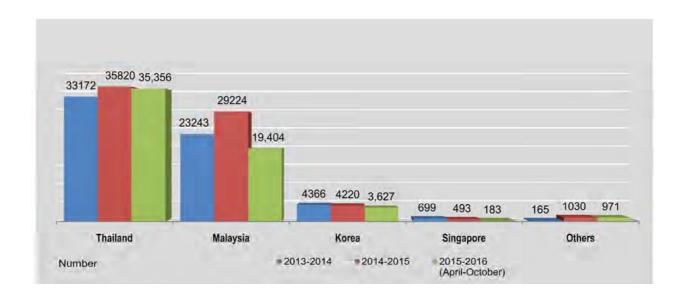

| -     | 1        | -     |
| June                         | 8,079               | 5,132  | 2,079    | 782    | 7            | 79      | -        | -     | 3        | -     |
| July                         | 10,299              | 6,306  | 3,194    | 669    | 13           | 117     | -        | -     | -        |       |
| August                       | 7,302               | 4,792  | 2,178    | 206    | 8            | 105     | 18       | 13    | 21       |       |
| September                    | 9,577               | 5,047  | 4,002    | 357    | 26           | 126     | 374      | 19    | 1 - 0.0  | 0.4   |
| October                      | 9,773               | 5,194  | 4,157    | 176    | 46           | 193     | 154      | 6     |          | 1     |

Source: Department of Labour.



# **GLOSSARY**AND METHODOLOGICAL NOTES

# **GLOSSARY**AND METHODOLOGICAL NOTES

## CHAPTER 1 FOREIGN TRADE

### **EXPORTS**

**Domestic exports:** exports of national products.

**All exports** (i.e. Total exports): domestic exports plus re-exports from bond and other than from bond.

Exports are credited to the country of final destination or of ultimate consumption. Exports formerly recorded according to the date of shipment have, since November 1967, been recorded according to the date of completion of consignment.

Figures about exports include government and private exports on trade account. Sale of goods, whether foreign or national to all foreign trading companies are included. All data exclude exports under military accounts. Exports under diplomatic privileges have been excluded