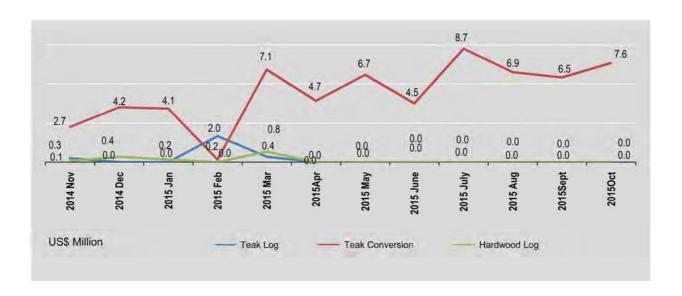

## 1.6 EXPORTS OF PRINCIPAL COMMODITIES

Include border trade
Value = US \$ Million, Quantity = thousand metric ton

|                              | Crab                        |       | Teak L                           | og    | Teak Conv                        | rersion | Hardwoo                          | d Log |
|------------------------------|-----------------------------|-------|----------------------------------|-------|----------------------------------|---------|----------------------------------|-------|
| FY                           | Quantity (thou.metric. ton) | Value | Quantity<br>(thou.cubic.<br>ton) | Value | Quantity<br>(thou.cubic.<br>ton) | Value   | Quantity<br>(thou.cubic.<br>ton) | Value |
| 2013-2014                    | 16.8                        | 58.3  | 908.9                            | 637.5 | 27.4                             | 30.4    | 599.4                            | 225.3 |
| 2014-2015                    | 17.0                        | 50.7  | 3.6                              | 7.4   | 14.2                             | 29.2    | 6.8                              | 3.4   |
| 2015-2016<br>(April-October) | 11.3                        | 34.9  |                                  | -     | 29.1                             | 45.6    |                                  |       |
| 2014                         | 200                         |       |                                  |       |                                  |         |                                  |       |
| November                     | 1.6                         | 4.5   | 0.1                              | 0.3   | 1.1                              | 2.7     | 0.1                              | 0.1   |
| December                     | 1.7                         | 4.2   | #                                | #     | 1.6                              | 4.2     | 0.7                              | 0.4   |
| 2015                         |                             |       |                                  |       |                                  |         |                                  |       |
| January                      | 1.6                         | 4.5   |                                  | -     | 1.8                              | 4.1     | 0.1                              | 0.2   |
| February                     | 1.0                         | 3.7   | 0.7                              | 2.0   | 0.4                              | 0.2     |                                  | 8     |
| March                        | 1.2                         | 4.5   | 0.1                              | 0.4   | 3.5                              | 7.1     | 0.4                              | 3.0   |
| April                        | 0.9                         | 3.9   | 5 <b>7</b> .0                    | 7.0   | 1.8                              | 4.7     | -                                | 15    |
| Мау                          | 1.2                         | 5.2   | 3.53                             |       | 2.9                              | 6.7     | 851                              | 1     |
| June                         | 1.7                         | 5.2   | 141                              | -     | 2.4                              | 4.5     | 72                               | 8     |
| July                         | 2.5                         | 4.5   |                                  | -     | 14.2                             | 8.7     | 8 <del>7</del> 8                 |       |
| August                       | 1.7                         | 5.1   |                                  | -     | 2.8                              | 6.9     | -                                |       |
| September                    | 1.7                         | 5.9   | 1-2                              |       | 2.3                              | 6.5     | -                                |       |
| October                      | 1.6                         | 5.1   | -                                | -     | 2.7                              | 7.6     | :=:                              | 9     |