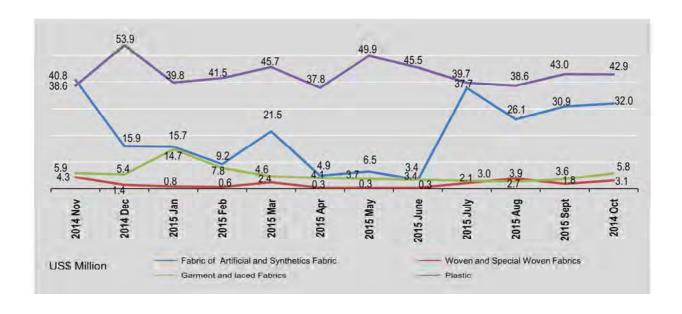

| 3.4                                        | 0.3                                   | 3.4                       | 45.5    | 194.7  |
| July                         | 37.7                                       | 2.1                                   | 3.0                       | 39.7    | 193.5  |
| August                       | 26.1                                       | 3.9                                   | 2.7                       | 38.6    | 153.4  |
| September                    | 30,9                                       | 1.8                                   | 3.6                       | 43.0    | 196.4  |
| October                      | 32.0                                       | 3.1                                   | 5.8                       | 42.9    | 246.7  |



#### 1.9 IMPORTS OF PRINCIPAL COMMODITIES BY COUNTRY

October 2015, include border trade for Bangladesh, China and India, US \$ Million

| Commodity                                        | Bangladesh | China  | Germany | Hong<br>Kong | India | Indonesia | Japan | Korea |
|--------------------------------------------------|------------|--------|---------|--------------|-------|-----------|-------|-------|
| Milk, Condensed                                  | 4          | 100    |         |              |       | 8         | 1.    |       |
| Edible vegetable oil and other hydrogenated oils | Š          | 0.01   | _       |              | 0.42  | 45.72     | 0.01  | 0.06  |
| Pharmaceutical products                          | 1.05       | 2.23   | 0.19    | 4            | 6.26  | 2.09