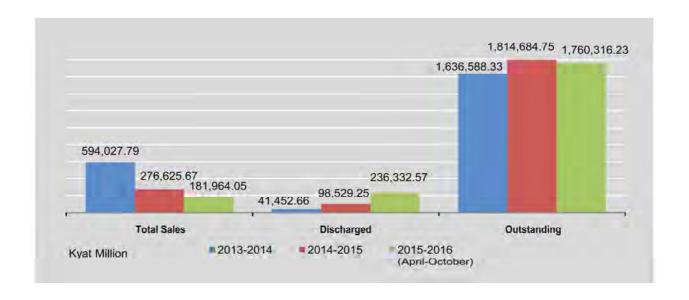

#### 1.1 VALUE OF FOREIGN TRADE

Include border trade, US \$ Million

|                              | Total    | Expe                | orts             | Imp                | orts              | Trade   |  |
|------------------------------|----------|---------------------|------------------|--------------------|-------------------|---------|--|
| FY                           | Trade    | Domestic<br>Exports | All<br>Exports * | General<br>Imports | All<br>Imports ** | Balance |  |
| 2013-2014                    | 24,963.5 | 9,014.3             | 11,204.0         | 13,009.7           | 13,759.5          | -2555.5 |  |
| 2014-2015                    | 29,156.9 | 10,329.8            | 12,523.7         | 15,982.9           | 16,633.2          | -4109.5 |  |
| 2015-2016<br>(April-October) | 15,561.7 | 5,699.1             | 6,376.7          | 8,961.8            | 9,185.0           | -2808.3 |  |
| 2014                         |          |                     |                  |                    |                   |         |  |
| November                     | 2,356.1  | 997.8               | 1,102.9          | 1,195.6            | 1,253.2           | -150.3  |  |
| December                     | 2,302.8  | 816.3               | 930.0            | 1,350.2            | 1,372.8           | -442.8  |  |
| 2015                         |          | ,                   |                  |                    |                   |         |  |
| January                      | 2,343.3  | 847.3               | 960.7            | 1,350.5            | 1,382.6           | -421.9  |  |
| February                     | 2.442.7  | 774.7               | 928.6            | 1,496.1            | 1,514.1           | -585.5  |  |
| March                        | 2,996.5  | 1,146.7             | 1,477.2          | 1,484.2            | 1,519.3           | -42.1   |  |
| April                        | 1,553.2  | 516.9               | 595.6            | 951.0              | 957.6             | -362.0  |  |
| May                          | 2,389.8  | 912.9               | 984.7            | 1,397.1            | 1,405.1           | -420.4  |  |
| June                         | 2,266.4  | 941.8               | 1,057.7          | 1,204.9            | 1,208.7           | -151.0  |  |
| July                         | 2,991.5  | 945.0               | 1,024.4          | 1,906.1            | 1,967.1           | -942.7  |  |
| August                       | 2,190.0  | 895.6               | 930.2            | 1,210.1            | 1,259.8           | -329.6  |  |
| September                    | 2,109.0  | 783.9               | 1,018.4          | 1,050.4            | 1,090.6           | -72.2   |  |
| October                      | 2,061.8  | 703.0               | 765.7            | 1,242.2            | 1,296.1           | -530.4  |  |