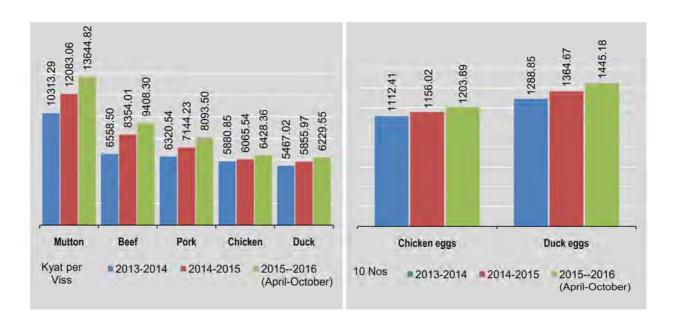

#### PRODUCTION BY THE STATE ECONOMIC ENTERPRISES

Among selected commodities produced by the State Enterprise the volume of production of most of these commodities declined in 2014-2015 compared to 2013-2014.