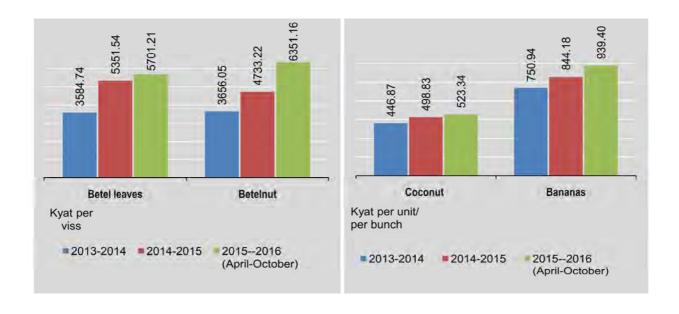

| 1136.00  | 522.48                                    | 910.16   | 5967.58      | 1177.74 | 5579.00   |
| June                         | 1125.68  | 512.68                                    | 918.14   | 5214.31      | 1227.11 | 5636.69   |
| July                         | 1058.44  | 518.71                                    | 927.42   | 4962.49      | 1337.97 | 5683.95   |
| August                       | 1165.53  | 522.46                                    | 962.90   | 5869.63      | 1364.92 | 5675.05   |
| September                    | 1141.44  | 529.35                                    | 962.21   | 5636.70      | 1363.35 | 6153.13   |
| October                      | 1095.89  | 537.68                                    | 988.36   | 5578.99      | 1394.18 | 6348.53   |



# 3.2 RETAIL PRICES OF SELECTED COMMODITIES Kyat per viss

| FY                           | Beve                                 | erages                    | Tobacco               | Fuel     |          |  |
|------------------------------|--------------------------------------|---------------------------|-----------------------|----------|----------|--|
|                              | Tea, black<br>(fannings)<br>(per lb) | Coffee (pure)<br>(per lb) | Cheroots<br>(per 100) | Firewood | Charcoal |  |
| 2013-2014                    | 2277.83                              | 2551.23                   | 1422.18               | 235.11   | 385.16   |  |
| 2014-2015                    | 2417.26                              | 2647.40                   | 1466.88               | 257.32   | 412.86