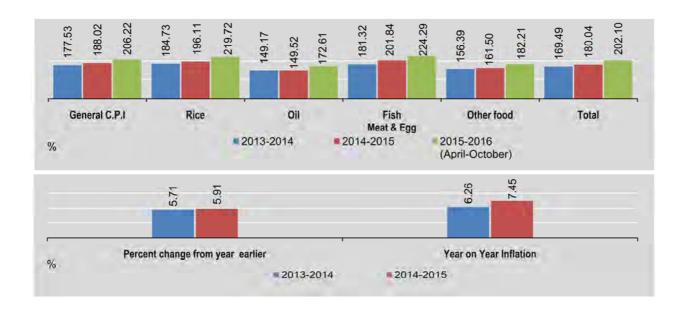

| 201.14           | +1.62                      | +8.90             | 210.30 | 164.08 | 222.46                | 174.22     | 195.46 |
| July                         | 204.37           | +1.61                      | +10.19            | 212.92 | 167.77 | 224,15                | 180.54     | 199.40 |
| August                       | 212.34           | +3.90                      | +14.18            | 233.24 | 186.41 | 228.84                | 189.18     | 210.45 |
| September                    | 214.31           | +0.93                      | +15.19            | 236.32 | 188.45 | 229.45                | 191.85     | 212.59 |
| October                      | 216.92           | +1.22                      | +16.22            | 238.00 | 187.03 | 230.10                | 198.15     | 215.63 |



**3. PRICES** 63

### 3.1 CONSUMER PRICE INDEX (UNION) AND RATE OF INFLATION

|                              |          |            |                          |                      | Non                            | - Food In | dices  |        |                          |        |       |
|------------------------------|----------|------------|--------------------------|----------------------|--------------------------------|-----------|--------|--------|--------------------------|--------|-------|
| -                            | Non-Food | House      |                          | First .              | Miscellaneous goods & services |           |        |        |                          |        |       |
| FY                           | Total    | Total 8    | Clothing<br>&<br>appa