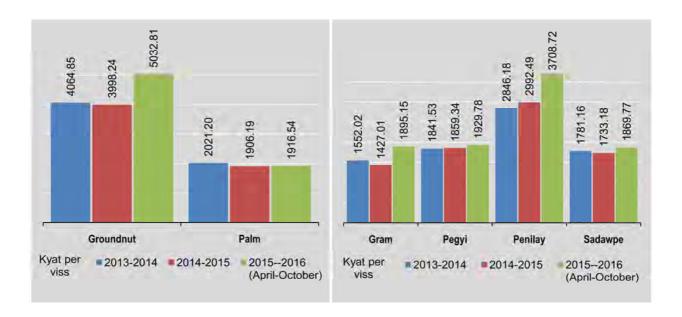

In 2014-2015, electric power generation and sales increased, while the average price of electricity increased. Production of precious minerals increased for most of gems, whereas production of minerals mainly increased. Production of meat rose for all types of meat and fish, as well as the production of egg.