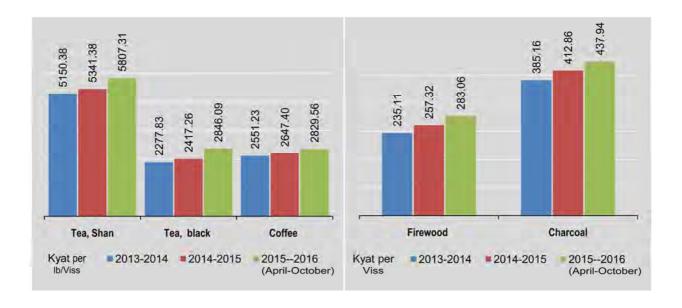

| 1579.26               | 278.36   | 427.19   |  |
| June                         | 2848.81                              | 2828.11                   | 1592.26               | 279.06   | 431.89   |  |
| July                         | 2865.48                              | 2829.96                   | 1589.99               | 280.78   | 434.04   |  |
| August                       | 2865.48                              | 2829.96                   | 1582.68               | 287.08   | 440.99   |  |
| September                    | 2872.62                              | 2829.96                   | 1599.12               | 285.01   | 447.05   |  |
| October                      | 2877.38                              | 2835.52                   | 1624.46               | 292.88   | 456.99   |  |



**3. PRICES** 71

### 3.2 RETAIL PRICES OF SELECTED COMMODITIES

Kyat per viss

| FY                           | Miscellaneous |                   |                   |                     |                          |                        |  |  |
|------------------------------|---------------|-------------------|-------------------|---------------------|--------------------------|------------------------|--|--|
|                              | Fresh milk    | Jaggery<br>(palm) | Jaggery<br>(cane) | Betelnut<br>(split) | Paracetamol<br>(100.Nos) | Washing Soar<br>(Each) |  |  |
| 2013-2014                    | 1467.89       | 1161.33           | 1185.04           | 3656.05             | 761.78                   | 227.69                 |  |  |
| 2014-2015                    | 1555.81