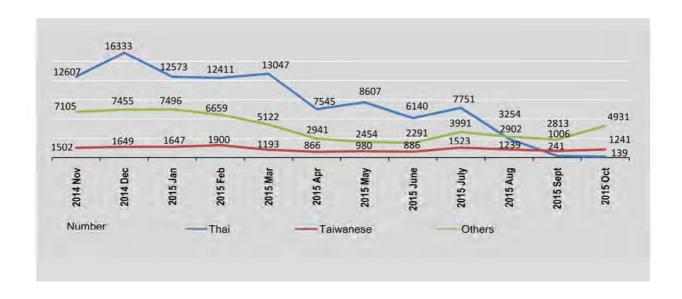

#### 1.7 EXPORTS OF PRINCIPAL COMMODITIES BY COUNTRY

October 2015, include border trade for Bangladesh, China and India Value=US \$ Million, Quantity = thousand

| Commodity       | Unit   | Australia | United Arab<br>Emirates | Bangladesh | Belgium | China     | Hong<br>Kong | India |
|-----------------|--------|-----------|-------------------------|------------|---------|-----------|--------------|-------|
| Rice*           | US\$   | -         |                         |            | 0.76    | 24.24     |              |       |
|                 | MT     | - 3       | 1.2                     | -          | 2.25    | 66.30     | *            | -     |
| Maize           | US\$   |           | -                       |            |         | 31.79     |              |       |
|                 | MT     | -         | -                       | -          | -       | 127.41    | *            | -     |
| Matpe           | US\$   | - 4       | 1.23                    | 0.02       | T/E     | 0.06      | 2.           | 13.07 |
| _               | MT     | - 2       | 1.06                    | 0.03       | Geo.    | 0.05      | (4)          | 10.42 |
| Green mung      | US\$   | -         | 0.12                    |            | *       | 0.63      | 2            | 8.28  |
| bean            | MT     | 3         | 0.12                    |            | -       | 0.57      | -            | 8.08  |
| Pesingon        | US\$   | 1.2       | (4)                     |            | 19      |           | 9            | 4.03  |
|                 | MT     |           |                         | 12         | - G     |           | 142          | 3.16  |
| Gram            | US\$   | -         | 0.01                    | 4          | -       | (e-       | 100          |       |
|                 | MT     | 2         | 0.02                    | -          | -       |           | - 4          |       |
| Sesame seeds    | US\$   | - N       | 2                       |            |         | 12.11     |              |       |
|                 | MT     | 3         | - 4                     |            |         | 9.73      | - 4          | 22.34 |
| Tamarind        | US\$   |           |                         | 0.01       | - 2     | 4         | -            |       |
|                 | MT     | -         | -                       | 0.05       |         | -         |              | -     |
| Raw rubber      | US\$   | 3         | , ē.,                   | 1.4        | 1       | 3.97      |              |       |
|                 | MT     |           |                         |            | 3,0     | 3.69      | - 2          |       |
| Hide and skin   | US\$   | 4.        |                         |            | Le.     | 100       | (4)          | 0.09  |
|                 | MT     | -         | - 60                    |            | 14.     | 19        | -            | 0.14  |
| Fresh and dried | US\$   | 0.01      | #                       | 0.15       | 104     | 1.44      | 0.09         | -     |
| Prawns          | MT     | #         | #                       | 0.03       | 3-      | 0.72      | 0.03         |       |
| Fish and Fish   | US\$   | 0.03      | 1.15                    | 0.54       | 100     | 3.66      | 10           | 0.03  |
| Product         | MT     | 0.02      | 1.26                    | 0.56       | (+)     | 3.99      | +0           | 0.02  |
| Teak Log        | US\$   |           |                         |            |         | - 72      | 2            |       |
|                 | Cu.Ton | 14        |                         |            | 11/2    | 12        |              | 1.5   |
| Teak            | US\$   |           | 0.05                    | 0.06       |         | 0         | -            | 3.82  |
| Conversion      | Cu.Ton | 4         | 0.01                    | 0.08       |         | - 4       | -            | 1.31  |
| Hardwood Log    | US\$   | 3         | ~                       | - 2        | ~       | - 2       |              | -     |
|                 | Cu.Ton | 2         | - 9                     | -          | 92      | 1,2       | 4            |       |
| Hardwood        | US\$   | - 3       |                         | -9-        | 750     | -         | -            | 1.55  |
| Conversion      | Cu.Ton | -         |                         |            | 1.2     |           |              | 1.28  |
| Base metal and  | US\$   | ~         | ~                       |            | -       | 4.97      | ien.         | -     |
| ores            | MT     | (*)       | *                       | 1.0        |         | 1.84      |              |       |
| Gas             | US\$   | -         | -                       | -          | -       | 158.27    | -            |       |
|                 | KG     | -         | *                       | -          |         | 295035.44 | 4            |       |
| Jade            | US\$   |           |                         | 5.36       |         | 28.71     | 18.80        |       |
| Garment         | US\$   | 0.11      | 0.02                    | 100        | 0.24    | 5.02      | 1.72         | 0.03  |
|                 | NMB    | 12.33     | 6.22                    |            | 60.04   | 2822.97   | 1566.26      | 21.99 |