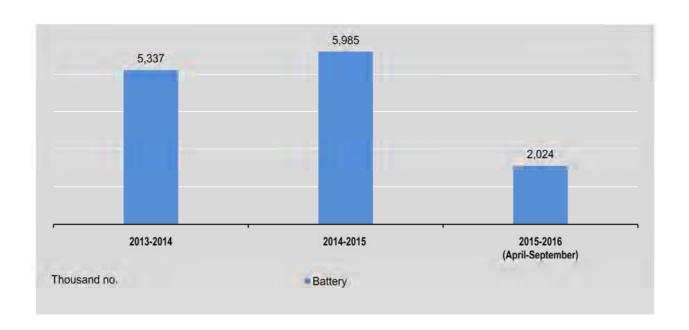

#### 1.6 EXPORTS OF PRINCIPAL COMMODITIES

Include border trade, US \$ Million

|                              | Jade   | Sug      | ar    | Garmer                    | nt     | Others |
|------------------------------|--------|----------|-------|---------------------------|--------|--------|
| FY                           | Value  | Quantity | Value | Quantity<br>(thou.number) | Value  | Value  |
| 2013-2014                    | 1011.6 | 78.8     | 47.3  | 133134.3                  | 884.7  | 2271.1 |
| 2014-2015                    | 1018.0 | 30.2     | 18.6  | 216562.8                  | 1023.4 | 1909.8 |
| 2015-2016<br>(April-October) | 535.8  | 193.2    | 115.5 | 76607.7                   | 411.8  | 701.9  |
| 2014                         |        |          | - 75  |                           |        | -      |
| November                     | 60.8   | 1.7      | 1.0   | 14007.3                   | 78.2   | 77.1   |
| December                     | 108.2  | 1.1      | 0.7   | 13800.1                   | 90.8   | 85.4   |
| 2015                         |        |          |       |                           |        |        |
| January                      | -      | 3.8      | 2.3   | 14386.6                   | 85.1   | 139.8  |
| February                     | 17.0   | 3.0      | 1.8   | 79194.4                   | 126.4  | 83.4   |
| March                        | 16.8   | 9.8      | 5.9   | 8636.8                    | 45.6   | 373.7  |
| April                        | (#)    | 15.9     | 9.5   | 11627.3                   | 38.5   | 93.9   |
| May                          | 19     | 12.1     | 7.4   | 4382.5                    | 22.4   | 105.4  |
| June                         | 2.0    | 4.4      | 2.9   | 16027.0                   | 85.7   | 78.0   |
| July                         | 161.3  | 7.5      | 4.7   | 9069.5                    | 47.1   | 96.4   |
| August                       | 253.8  | 25.6     | 15.4  | 2984.0                    | 23.5   | 45.3   |
| September                    | 65.1   | 30.7     | 18.4  | 22199.1                   | 161.9  | 199.9  |
| October                      | 53.6   | 97.0     | 57.2  | 10318.3                   | 32.7   | 83.0   |