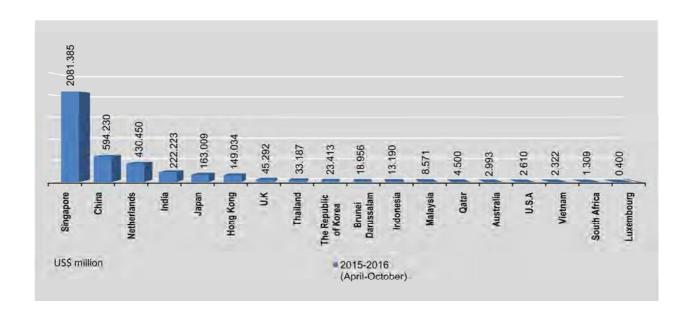

### 2.4 ELECTRIC POWER GENERATION BY TYPE OF ENERGY Million Kwh

| FY                               | Thermal | Diesel | Hydel    | Gas      | Total     |
|----------------------------------|---------|--------|----------|----------|-----------|
| 2013-2014                        | 568.91  | 60.76  | 8,823.14 | 2,794.31 | 12,247.12 |
| 2014-2015 (p)                    | 285.54  | 64.89  | 8,828.84 | 4,977.03 | 14,156.30 |
| 2015-2016 (p)<br>(April-October) | 157.12  | 31.00  | 5,641.79 | 3,453.80 | 9,283.71  |
| 2014 (p)                         |         | ·      |          |          |           |
| November                         | 9.97    | 5.43   | 768.56   | 389.32   | 1,173.28  |
| December                         | 10.58   | 4.70   | 756.13   | 402.27   | 1,173.68  |
| 2015 (p)                         | · ·     |        |          |          |           |
| January                          | 10.56   | 4.76   | 668.24   | 467.69   | 1,151.25  |
| February                         | 9.21    | 4.64   | 611.58   | 433.39   | 1,058.82  |
| March                            | 5.67    | 6.88   | 794.15   | 484.05   | 1,290.75  |
| April                            | 5.55    | 5.27   | 818.23   | 414.18   | 1,243.23  |
| Мау                              | 24.24   | 5.16   | 753.18   | 609.14   | 1,391.72  |
| June                             | 28,39   | 4.55   | 677.22   | 602.75   | 1,312.91  |
| July                             | 19.47   | 3.87   | 795.44   | 492.10   | 1,310.88  |
| August                           | 26.98   | 3.86   | 862.55   | 435.80   | 1,329.19  |
| September                        | 24.64   | 4.14   | 874.58   | 425.18   | 1,328.54  |
| October                          | 27.85   | 4.15   | 860.59   | 474.65   | 1,367.24  |