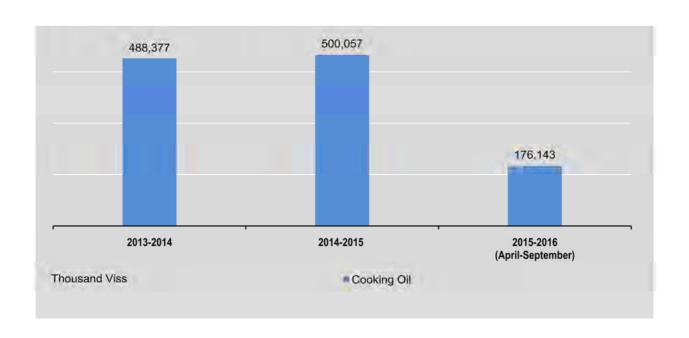

|                                   |                       |                                         |
| 1 <sup>th</sup> Quarter        | 67,896                      | 52,748                            | 22,316                | 130,060                                 |
| (April-June)                   |                             |                                   |                       |                                         |
| 2 <sup>nd</sup> Quarter        | 108,247                     | 42,902                            | 26,274                | 388,762                                 |
| (July-September)               |                             |                                   |                       |                                         |



# 2.2 PRODUCTION OF SELECTED COMMODITIES BY THE PRIVATE ENTERPRISES

| FY                             | Cement<br>(metric ton) | Hardwood<br>Conversion<br>(cu. ton) | Plywood &<br>Hardwood<br>(thousand sq. ft) | Fertilizer<br>(metric ton) | Battery<br>(thousand no. |
|--------------------------------|------------------------|-------------------------------------|--------------------------------------------|----------------------------|--------------------------|
| 2013-2014 (p.a)                | 644,270                | 4,181,034                           | 72,231                                     | 1,012,909                  | 5,337                    |
| 2014-2015                      | 1,099,794              | 4,388,557                           | 91,800