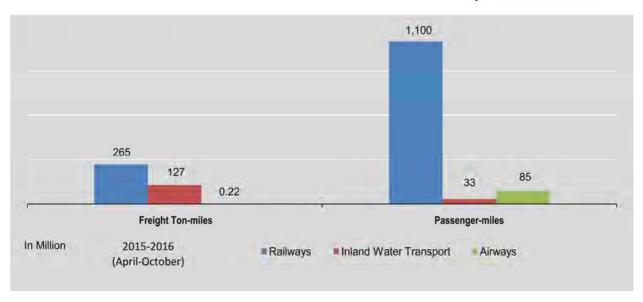

The prevailing CPI in October 2015 is 216.92 while the CPI in October 2014 was 186.64 In consequence, Year on Year inflation, comparing the two months is 16.22 percent.

If the CPI in October 2015 is compared with the previous month CPI, it has increased by 0.97 percent due largely to the increase of prices for food, which represent an important weight in the CPI consumer items. In this month, the price of Food Items are noticeably going up such as Rice, Chicken, Beef, Mutton, Duck eggs, Hilsa, Ngamyitchin and all kind of Dried prown and fish, Some vegetables, Various kind of pulses, Dired Chillies, Potatoes, Garlic and Onion but some food prices are significantly going down such as Groundnut Oil, Chicken, Lobster, Shrimp, Most kind of fish and Some vegetables.