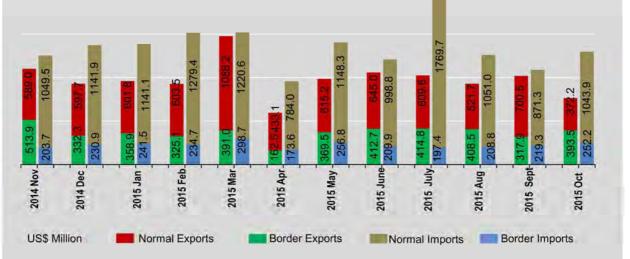

# 1.2 NORMAL AND BORDER TRADE US \$ Million

| FY                           | Total Trade |         | Exports * |        |         | Imports ** |        | Trade   |
|------------------------------|-------------|---------|-----------|--------|---------|------------|--------|---------|
|                              | Total Trade | Total   | Normal    | Border | Total   | Normal     | Border | Balance |
| 2013-2014                    | 24963.5     | 11204.0 | 8442.8    | 2761.2 | 13759.5 | 11932.6    | 1826.9 | -2555.5 |
| 2014-2015                    | 29156.9     | 12523.7 | 8230.7    | 4293.0 | 16633.2 | 14139.0    | 2494.2 | -4109.5 |
| 2015-2016<br>(April-October) | 15561.7     | 6376.7  | 3897.3    | 2479.4 | 9185.0  | 7667.0     | 1518.0 | -2808.3 |
| 2014                         |             |         | -         |        |         |            |        |         |
| November                     | 2356.1      | 1102.9  | 589.0     | 513.9  | 1253.2  | 1049.5     | 203.7  | -150.3  |
| December                     | 2302.8      | 930.0   | 597.7     | 332.3  | 1372.8  | 1141.9     | 230.9  | -442.8  |
| 2015                         |             |         |           |        |         |            |        |         |
| January                      | 2343.3      | 960.7   | 601.8     | 358.9  | 1382.6  | 1141.1     | 241.5  | -421.9  |
| February                     | 2442.7      | 928.6   | 603.5     | 325.1  | 1514.1  | 1279.4     | 234.7  | -585.5  |
| March                        | 2996.5      | 1477.2  | 1086.2    | 391.0  | 1519.3  | 1220.6     | 298.7  | -42.1   |
| April                        | 1553.2      | 595.6   | 433.1     | 162.5  | 957.6   | 784.0      | 173.6  | -362.0  |
| Мау                          | 2389.8      | 984.7   | 615.2     | 369.5  | 1405.1  | 1148.3     | 256.8  | -420.4  |
| June                         | 2266.4      | 1057.7  | 645.0     | 412.7  | 1208.7  | 998.8      | 209.9  | -151.0  |
| July                         | 2991.5      | 1024.4  | 609.6     | 414.8  | 1967.1  | 1769.7     | 197.4  | -942.7  |
| August                       | 2190.0      | 930.2   | 521.7     | 408.5  | 1259.8  | 1051.0     | 208.8  | -329.6  |
| September                    | 2109.0      | 1018.4  | 700.5     | 317.9  | 1090.6  | 871.3      | 219.3  | -72.2   |
| October                      | 2061.8      | 765.7   | 372.2     | 393.5  | 1296.1  | 1043.9     | 252.2  | -530.4  |