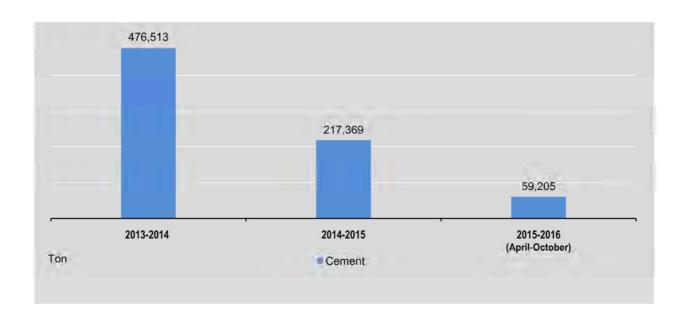

Main commodities imported from China are electric machinery and apparatus, base metals and manufactures, non- electric machinery and transport equipment and while major imports from Thailand are non- electric machinery and transport equipment, cement, electric machinery and apparatus and refined mineral oil.