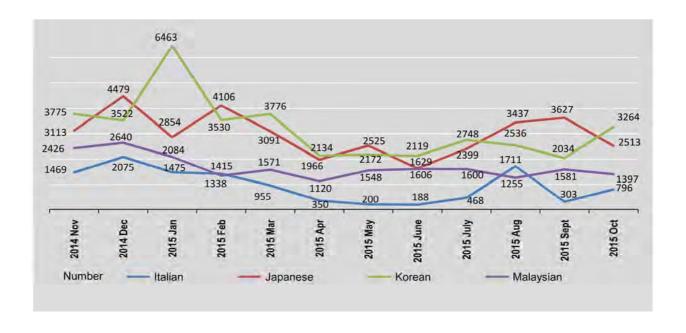

#### EXPORTS AND IMPORTS OF PRINCIPAL COMMODITIES BY COUNTRY

In October 2015, major commodities exported to China are gas, jade, maize, base metal and ores, sesame seed, rice and broken rice, garment and main exports to Thailand are gas, fish and fish product and matpe.

Main commodities imported from China are electric machinery and apparatus, base metals and manufactures, non- electric machinery and transport equipment and while major imports from Thailand are non- electric machinery and transport equipment, cement, electric machinery and apparatus and refined mineral oil.