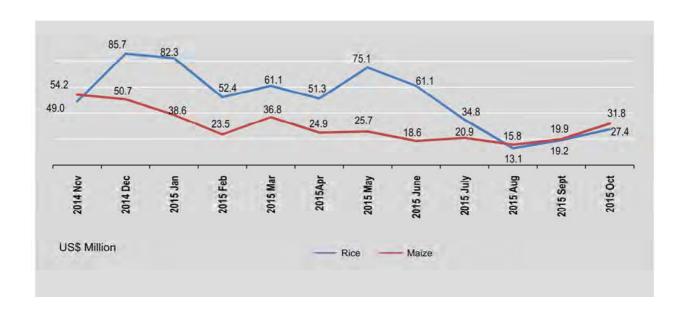

#### 1.6 EXPORTS OF PRINCIPAL COMMODITIES

Include border trade
Value = US \$ Million, Quantity = thousand metric ton

| FY                           | Total   | Ric      | e ·   | Ma       | ize   |
|------------------------------|---------|----------|-------|----------|-------|
| r.                           | Value   | Quantity | Value | Quantity | Value |
| 2013-2014                    | 11204.0 | 1192.3   | 460.1 | 933.6    | 285.8 |
| 2014-2015                    | 12523.7 | 1822.8   | 651.9 | 1356.2   | 392.8 |
| 2015-2016<br>(April-October) | 6376.7  | 807.7    | 282.0 | 563.2    | 157.6 |
| 2014                         |         |          |       |          | -     |
| November                     | 1102.9  | 138.2    | 49.0  | 184.0    | 54.2  |
| December                     | 930.0   | 243.8    | 85.7  | 178.3    | 50.7  |
| 2015                         |         |          |       |          |       |
| January                      | 960.7   | 233.2    | 82.3  | 137.8    | 38.6  |
| February                     | 928.6   | 155.8    | 52.4  | 83.0     | 23.5  |
| March                        | 1477.2  | 175.2    | 61.1  | 131.1    | 36.8  |
| April                        | 595.6   | 149.3    | 51.3  | 88.7     | 24.9  |
| Мау                          | 984.7   | 216.7    | 75.1  | 90.2     | 25.7  |
| June                         | 1057.7  | 175.9    | 61.1  | 64.0     | 18.6  |
| July                         | 1024.4  | 98.3     | 34.8  | 70.3     | 20.9  |
| August                       | 930.2   | 38.3     | 13.1  | 53.5     | 15.8  |
| September                    | 1018.4  | 53.3     | 19.2  | 69.0     | 19.9  |
| October                      | 765.7   | 75.9     | 27.4  | 127.5    | 31.8  |