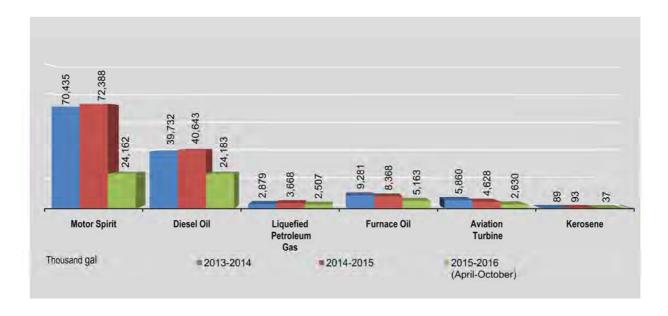

,781      | 441                     | 814         | 533                 | 12       |
| September                    | 4,446        | 3,268      | 319                     | 470         | 364                 | 3        |
| October                      | 2,444        | 3,917      | 387                     | 1,169       | 323                 | 4        |

Sources:

Textile Industries, Pharmaceutical and Food stuff Industries, Paper & Home Utilities Industries, No.(3) Heavy Industries Enterprise, No.1 Mining Enterprise, Myanma Salt & Marine Chemical Enterprise, Minisity of Energy (Minister of office),

Myanma Petrochemical Enterprise, Planning & Statistics Branch, Industrial Crops Development Enterprise,

Department of Co-operative, Myanma Timber Enterprise,

Myanma Economic Holdings Limited.



# 2.2 PRODUCTION OF SELECTED COMMODITIES BY THE PRIVATE ENTERPRISES

| FY                             | Cooking Oil (thousand viss) | Instant Noodle<br>(thousand pack) | Sugar<br>(metric ton) | Ready Made<br>Garment<br>(thousand no.) |
|--------------------------------|-----------------------------|-----------------------------------|-----------------------|-----------------------------------------|
| 2013-2014 (p.a)                | 488,377                     | 145,710                           | 153,587               | 668,427                                 |
| 2014-2015                      | 500,057                     | 145,887                           | 147,978               | 732,957                                 |
| 2015-2016<br>(April-September) | 176,143