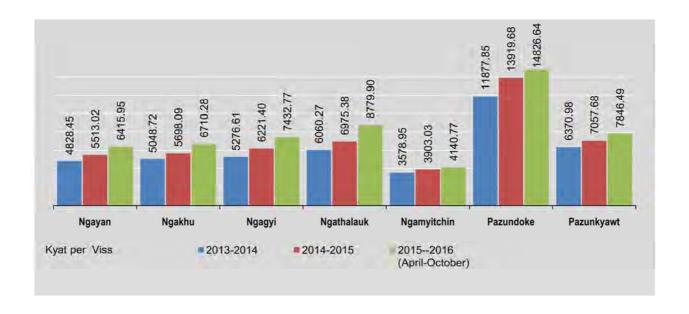

0.54         |
| June                         | 1137.19       | 6314.52 | 6745.50 | 7229.87 | 8381.73         | 4063.76          | 14585.41       | 7656.08         |
| July                         | 1151.35       | 6528.02 | 6991.79 | 7503.03 | 8859.46         | 4115.55          | 14720.61       | 7860.36         |
| August                       | 1261.24       | 6613.85 | 7043.75 | 7871.30 | 9186.67         | 4174.60          | 15089.79       | 7985.47         |
| September                    | 1277.88       | 6602.82 | 6861.90 | 7816.98 | 9383.05         | 4226.70          | 14800.06       | 7854.95         |
| October                      | 1286.98       | 6483.73 | 6607.76 | 7676.55 | 9505.29         | 4271.43          | 14597.75       | 7850.00         |

\*1 pyi = 4.69 lbs (Cont'd)



**3. PRICES** 65

### 3.2 RETAIL PRICES OF SELECTED COMMODITIES

Kyat per viss

|                              |                 |                        |                | Fish produ     | ict                            |                     |                                        |
|------------------------------|-----------------|------------------------|----------------|----------------|--------------------------------|---------------------|----------------------------------------|
| FY                           | Ngayan<br>dried | Ngakumshut chauk dried | Prawn<br>dried | Ngapi<br>yegyo | Ngapi-seinza<br>(2nd. quality) | Nganpyaye<br>(fish) | Nganpyaye<br>(shrimp)                  |
| 2013-2014                    | 17219.36        | 13313.48               | 16535.17       | 2642.05