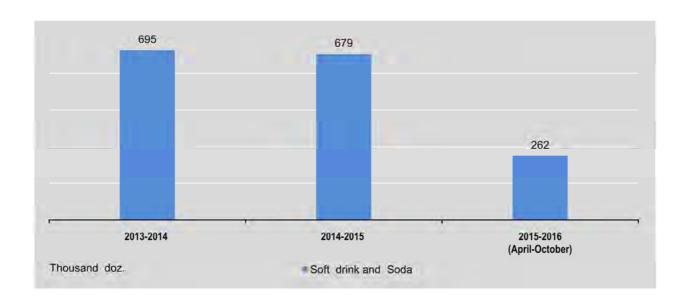

ly                         | 35                          | 656,430        | - 4   | ¥                   | 10,068             | 10,068         |  |
| August                       | 24                          | 890,040        | 128   | 929                 | 11,359             | 11,359         |  |
| September                    | 25                          | 751,500        |       | 1.0                 | 13,258             | 13,258         |  |
| October                      | 41                          | 714,180        |       | 3.                  | 15,240             | 15,240         |  |

Since January 2012, production data for soft drink, soda and sugar are included in the private sector.

(Cont'd)

Since 2009-2010, production data for Cigarettes are included in the private sector.



# **2.1** PRODUCTION OF SELECTED COMMODITIES BY THE STATE ECONOMIC ENTERPRISES

|                              | Crude Oil *           |                        | Natural Gas *                  |                     | Petroleum     |
|------------------------------|-----------------------|------------------------|--------------------------------|---------------------|---------------|
| FY                           | (000) U.S.<br>Barrels | Pipeline<br>(M.Cu.ft.) | As<br>Compressed<br>(M.Cu.ft.) | Total<br>(M.Cu.ft.) | coke<br>(M.T) |
| 2013-2014                    | 6,115                 | 475,022.00             | 7,254.00                       | 482,276.00          | 13,519        |
| 2014-2015                    | 5,851                 | 647,717.09             | 5,706.63