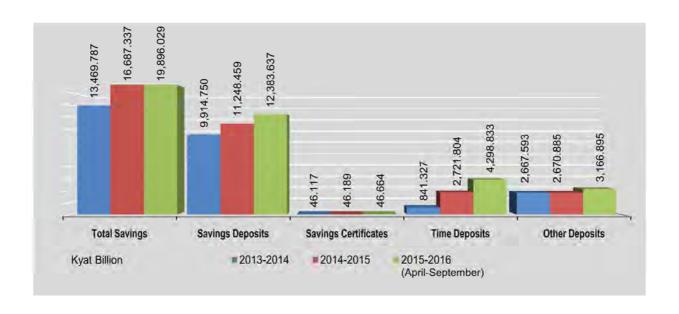

| 3,135,563        | 2,151,914               | 395,94           |
| July                           | 17,787,765 | 2,973,135               | 9,054,408        | 46,307                  | -                | 61,442                  | 3,361,270        | 1,913,152               | 378,05           |
| August                         | 18,147,887 | 3,167,094               | 8,687,756        | 46,457                  |                  | 69,488                  | 4,058,191        | 1,785,112               | 333,78           |
| September                      | 19,896,029 | 3,280,396               | 9,103,241        | 46,664                  |                  | 74,660                  | 4,224,173        | 2,836,131               | 330,76           |

Source: Central Bank of Myanmar.



**4. FINANCE** 79

# 4.3 TWO-YEAR GOVERNMENT TREASURY BONDS

**Kyat Million** 

|                              |             |            |             | Amoun     | t held by              |  |
|------------------------------|-------------|------------|-------------|-----------|------------------------|--|
| FY                           | Total Sales | Discharged | Outstanding | Public    | Private<br>Enterprises |  |
| 2013-2014                    | 436,487.60  | 291,117.46 | 609,173.15  | 78,573.15 | 530,600.00             |  |
| 2014-2015                    | 79,775.50   | 172,685.55 | 516,263.10  | 85,613.10 | 430,650.00             |  |
| 2015-2016<br>(April-October) | 285,814.69  | 279,416.70 | 522,661.09  | 96,011.09 | 426,650.00             |  |
| 2014                         |