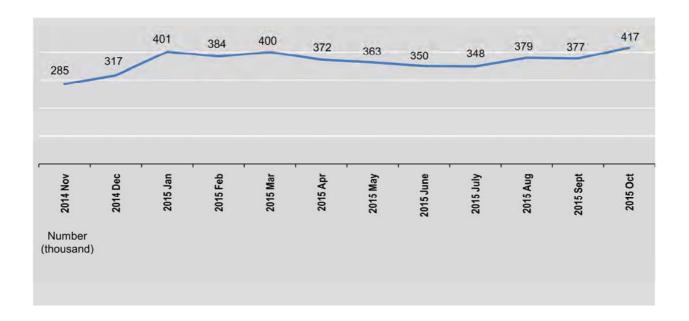

401,138   | 117,674   | 22,435  | 261,029   |
| February                     | 383,982   | 113,196   | 33,022  | 237,764   |
| March                        | 400,054   | 110,125   | 29,166  | 260,763   |
| April                        | 372,261   | 79,690    | 29,045  | 263,526   |
| Мау                          | 362,754   | 81,906    | 23,457  | 257,391   |
| June                         | 349,701   | 75,697    | 17,863  | 256,141   |
| July                         | 348,310   | 83,074    | 18,492  | 246,744   |
| August                       | 379,037   | 89,751    | 19,748  | 269,538   |
| September                    | 376,862   | 92,307    | 18,398  | 266,157   |
| October                      | 416,669   | 108,034   | 28,915  | 279,720   |

Source: Ministry of Hotels and Tourism.



Number

| 1)                           | Ame    | erican | Aus   | tralian | Bang | ladeshi | Belgium |        |
|------------------------------|--------|--------|-------|---------|------|---------|---------|--------|
|                              | Male   | Female | Male  | Female  | Male | Female  | Male    | Female |
| 2013-2014                    | 15,237 | 14,405 | 6,280 | 6,165   | 836  | 605     | 2,440   | 2,322  |
| 2014-2015                    | 17,053 | 16,246 | 7,939 | 7,683   | 835  | 213     | 2,534   | 2,498  |
| 2015-2016<br>(April-October) | 7,326  | 6,499  | 3,331 | 2,831   | 388  | 81      | 922     | 919    |
| 2014                         |        |        |       |         |      |         |         |        |
| November                     | 1,987  | 1,984  | 881