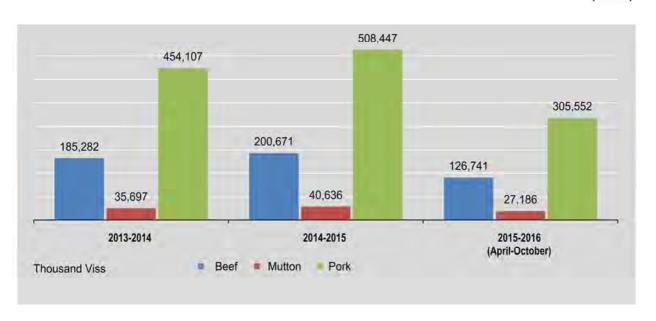

|
| August                       | 198                                  | 17,857                             | 632                                  | 3,791                                | 1,322                                | 46,26                              |
| September                    | 197                                  | 17,752                             | 699                                  | 4,193                                | 1,210                                | 42,33                              |
| October                      | 204                                  | 18,336                             | 632                                  | 3,789                                | 1,226                                | 42,89                              |



### 2.8 PRODUCTION OF MEAT, FISH, MILK AND EGG

|                              | Fish                       | Chicken                    | Duck                       | Milk                       | Eg                     | 99                      |
|------------------------------|----------------------------|----------------------------|----------------------------|----------------------------|------------------------|-------------------------|
| FY                           | production<br>(thou. Viss) | production<br>(thou. Viss) | production<br>(thou. Viss) | production<br>(thou. Viss) | Hen Egg<br>(thou. No.) | Duck Egg<br>(thou. No.) |
| 2013-2014                    | 3,074,121                  | 778,004                    | 74,524                     | 1,205,370                  | 8