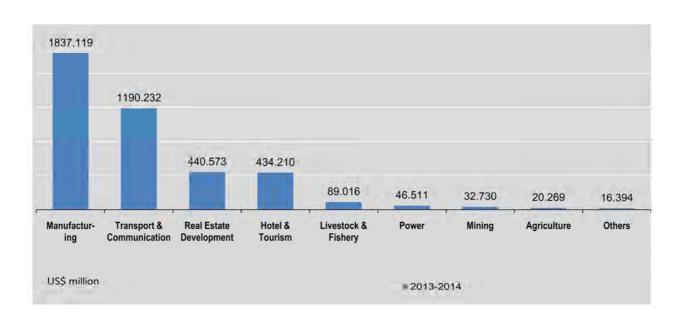

| =                         | -                          | 10                        | 145.825 *                  | 1                         | 120.000                    |
| August                       | 5.                        | 5                          | 18                        | 45.973                     | <b>5</b>                  | G.                         |
| September                    | -                         | -                          | 11                        | 143.909*                   | -                         | 150.000                    |
| October                      | -                         | -                          | 6                         | 37.071*                    | -                         | 466.711                    |



# 5.2 FOREIGN INVESTMENT OF PERMITTED ENTERPRISES BY SECTOR US \$ Million

|                              | Hotel an                  | d Tourism                  | Real Estate               | Development                | Po                        | ower                       | (                         | Others                     |
|------------------------------|---------------------------|----------------------------|---------------------------|----------------------------|---------------------------|----------------------------|---------------------------|----------------------------|
| FY                           | No.of<br>Enter-<br>prises | Foreign<br>Invest-<br>ment | No.of<br>Enter-<br>prises | Foreign<br>Invest-<br>ment | No.of<br>Enter-<br>prises | Foreign<br>Invest-<br>ment