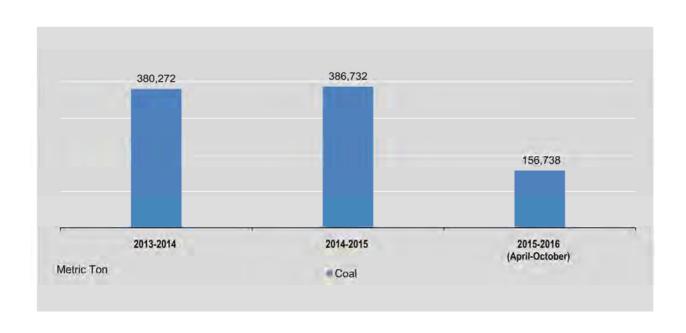

March                        | 41,870    | 530     | 12,442  | 250      | 211,214    |
| April                        | 38,646    | 217     | 2,487   | 250      | 127,986    |
| May                          | 32,207    | 425     | 8,185   | 250      | 350,509    |
| June                         | 22,926    | 200     | 1,476   | 100      | 165,129    |
| July                         | 20,343    | 130     | 1,484   | 100      | 175,069    |
| August                       | 11,767    | 165     | 1,398   | 100      | 201,003    |
| September                    | 13,925    | 235     | 1,591   | 100      | 240,450    |
| October                      | 16,924    | 252     | 3,168   | 100      | 316,980    |

<sup>\*</sup> Include joint Co-operative production.

Source: No.(1) Mining Enterprise.



### 2.8 PRODUCTION OF MEAT, FISH, MILK AND EGG

|                              | Cat                                  | tle                                | Sheep                                | /Goat                                | P                                    | ig                                 |
|------------------------------|--------------------------------------|------------------------------------|--------------------------------------|--------------------------------------|--------------------------------------|------------------------------------|
| FY                           | Number<br>slaughtered<br>(thou. No.) | Beef<br>production<br>(thou. Viss) | Number<br>slaughtered<br>(thou. No.) | Mutton<br>production<br>(thou. Viss) | Number<br>slaughtered<br>(thou. No.)