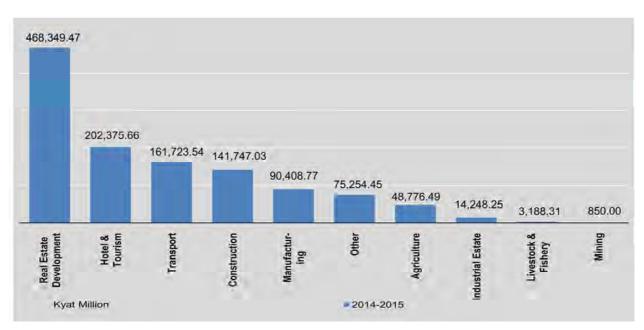

| 1.65     | . 2.                          |
| August                       | 3                         | 1.44      | 3443.54                       | -                         | -      | 2                             | 141                       | 2        | ·                             |
| September                    | 4                         | 6.44 *    | 59098.83 *                    | -                         | -      | -                             | 1                         | 77.66    | 78438.00                      |
| October                      | 1                         | 9.43 *    | 41166.43 *                    | 20                        | 121    | 2                             | 1                         | 10.49    | 11840.00                      |



# 5.1 MYANMAR CITIZENS INVESTMENT OF PERMITTED ENTERPRISES BY SECTOR

Value = Million

|                              |                           | Hotel and T | ourism                             | Real                      | Estate De | evelopment                         |                           | Construc | tion                               |
|------------------------------|---------------------------|-------------|------------------------------------|---------------------------|-----------|------------------------------------|---------------------------|----------|------------------------------------|
| FY                           | No.of<br>Enter-<br>prises | US\$        | Total<br>Invest-<br>ment<br>(Kyat) | No.of<br>Enter-<br>prises | US\$      | Total<br>Invest-<br>ment<br>(