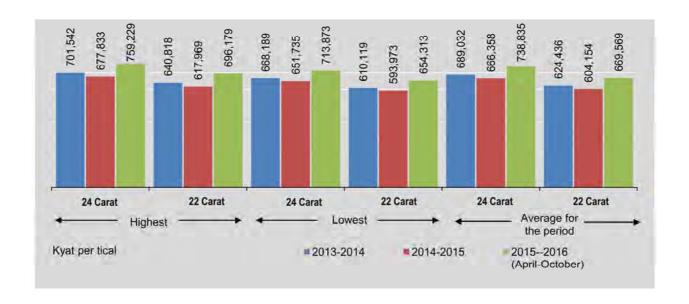

1,600  | 626,765  | 680,000  | 616,250  | 683,944                | 619,825  |
| May                          | 720,000  | 652,500  | 685,000  | 620,780  | 705,260                | 639,142  |
| June                         | 785,000  | 711,405  | 715,000  | 647,970  | 735,212                | 666,286  |
| July                         | 764,000  | 692,375  | 725,000  | 657,030  | 741,250                | 671,758  |
| August                       | 775,000  | 702,345  | 717,000  | 649,780  | 747,320                | 677,259  |
| September                    | 777,500  | 761,500  | 704,610  | 690,110  | 769,548                | 697,403  |
| October                      | 801,500  | 726,360  | 770,500  | 698,269  | 789,308                | 715,310  |

Source: Central Statistical Organization.



### CHAPTER 4 **FINANCE**



### FINANCE | ANALYSIS

This chapter deals with money supply, people's savings, treasury bonds, domestic interest rates, foreign exchange rates, revenue from taxes and customs duties. Money supply increased in 2013-2014 not only as far as currency in circulation but also in terms of demand deposits. People's savings in Myanmar have increased and almost two quarters of these savings went to private banks in the current year. Starting from June 2014, interest rates for agriculture loans were changed from 8.5% to 5.0% per annum. According to the Customs Department, import duties have increased 36.4% in 2014-2015. During 2015-2016 fiscal year, the exchange rate with US dollar has been reached at 1277 kyats per one US dollar in October.

#### MONEY SUPPLY

The tot